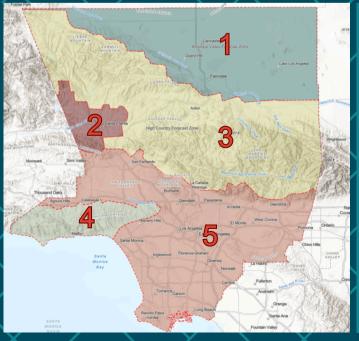

#### **WILDFIRE FORECAST ZONES**

- **1** ANTELOPE VALLEY
- SANTA CLARITA VALLEY
- HIGH COUNTRY
- SANTA MONICA MOUNTAINS
- LOS ANGELES BASIN

**CCWPP Survey** 

Household Survey