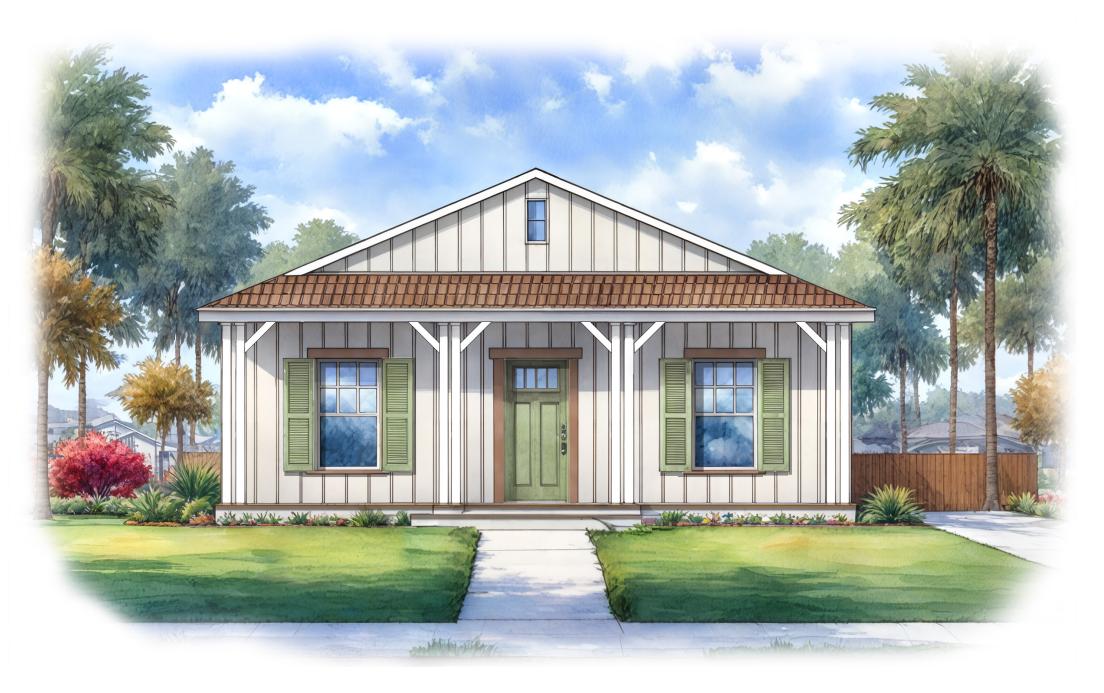

## THE PALM

Mid-Century Ranch homes boomed in the Foothill region following World War II, and the Palm represents that iconic minimalist traditional aesthetic. The Palm is simple and efficient, as is the modern way, with 3 bedrooms and 2 full bathrooms totaling 1,160 square feet, an ideal space for a variety of different family sizes and needs. The spacious kitchen blends seamlessly into the open dining and living area, allowing for modern comfortable family living. The open front porch reaches high to provide shelter and shade from while welcoming in a mountain breeze on a warm summer evening. The board and batten finish combined with the slender proportioned porch successfully transports the ranch lifestyle into the Foothills.