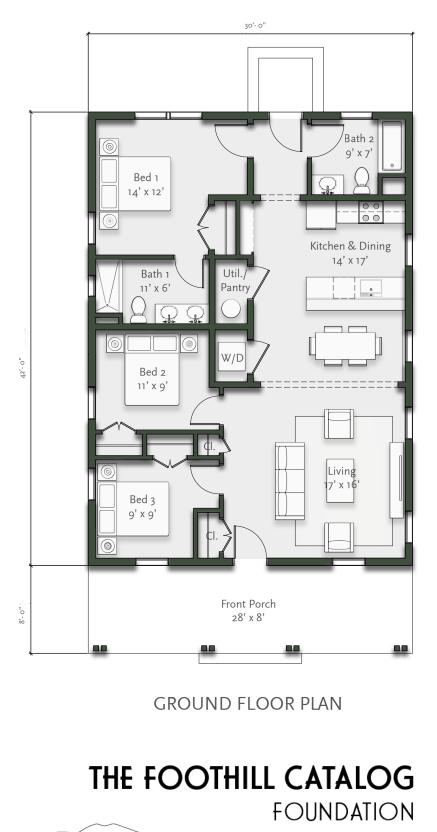

## THE PALM

Mid-Century Ranch homes boomed in the Foothill region following World War II, and the Palm represents that iconic minimalist traditional aesthetic. The Palm is simple and efficient, as is the modern way, with 3 bedrooms and 2 full bathrooms totaling 1,160 square feet, an ideal space for a variety of different family sizes and needs. The spacious kitchen blends seamlessly into the open dining and living area, allowing for modern comfortable family living. The open front porch reaches high to provide shelter and shade from while welcoming in a mountain breeze on a warm summer evening. The board and batten finish combined with the slender proportioned porch successfully transports the ranch lifestyle into the Foothills.

## Features of The Palm

1,259 Square Feet 3 bedrooms, 2 full bathrooms Combined Kitchen & Dining Space Ample Living Room Utility & Laundry Closets Large Open Front Porch Detached garage