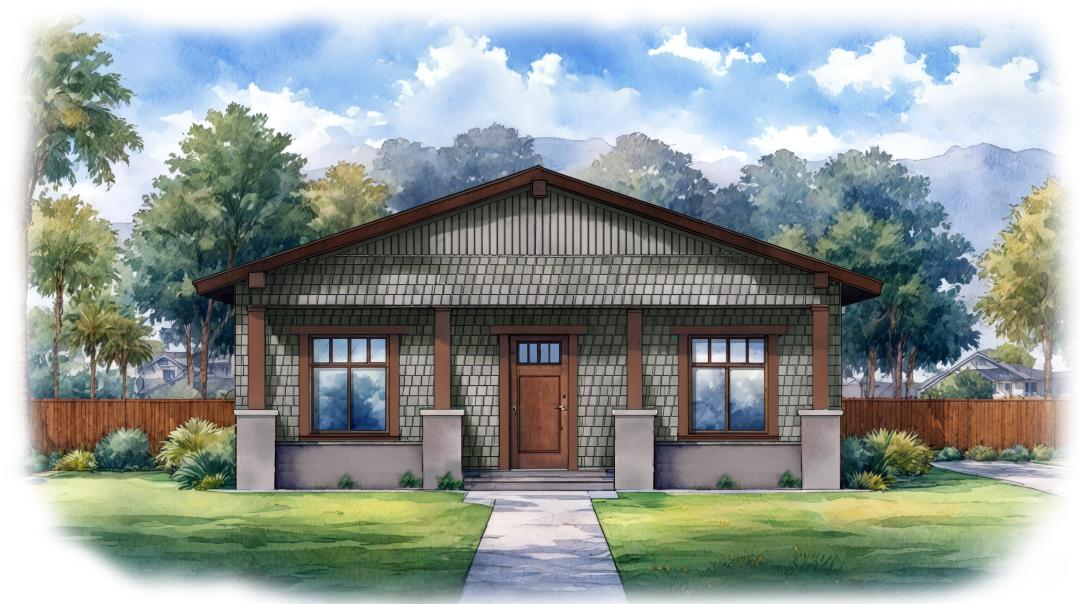

## THE LEWIS

A California Bungalow that offers simple elegance, the Lewis hearkens back to the Craftsman heritage of the Foothill region to fit seamlessly into a many number of Altadena neighborhoods. At 1,160 square feet, with 3 bedrooms and 2 full bathrooms, the Lewis features flexibility for a wide range of family sizes and needs. The front bedroom can easily be converted into a den or office space, while the spacious kitchen adjacent to the open dining and living area allows for comfortable family living, with the ability to entertain as needed. The open front porch stretches the entire width of the house to greet the neighborhood and offer a protected space to take in the warm Altadena summer evenings.