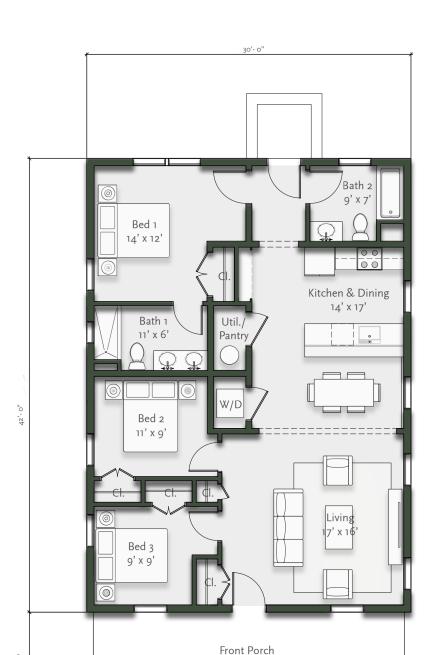

## THE FOOTHILL CATALOG FOUNDATION

GROUND FLOOR PLAN

## THE LEWIS

A California Bungalow that offers simple elegance, the Lewis hearkens back to the Craftsman heritage of the Foothill region to fit seamlessly into a many number of Altadena neighborhoods. At 1,160 square feet, with 3 bedrooms and 2 full bathrooms, the Lewis features flexibility for a wide range of family sizes and needs. The front bedroom can easily be converted into a den or office space, while the spacious kitchen adjacent to the open dining and living area allows for comfortable family living, with the ability to entertain as needed. The open front porch stretches the entire width of the house to greet the neighborhood and offer a protected space to take in the warm Altadena summer evenings.

## Features of The Lewis

1,259 Square Feet
3 bedrooms, 2 full bathrooms
Combined Kitchen & Dining Space
Ample Living Room
Utility & Laundry Closets
Large Open Front Porch
Detached garage