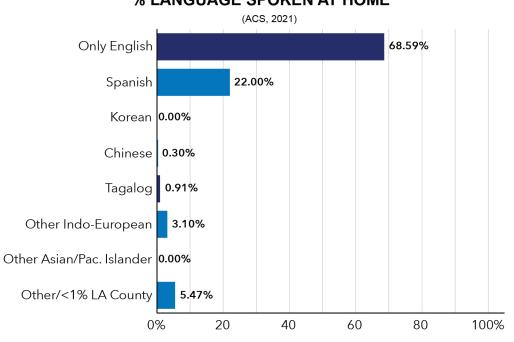

## **Unincorporated - Lake Manor (SD: 3)**

Only identifying languages > 1% for all of LA County.

Source: Countywide Statistical Areas (2023). See documentation for details.

**0.55** Area (SqMi)

(2021)

**1,672**Total Population (ACS 5-Yr, 2021)