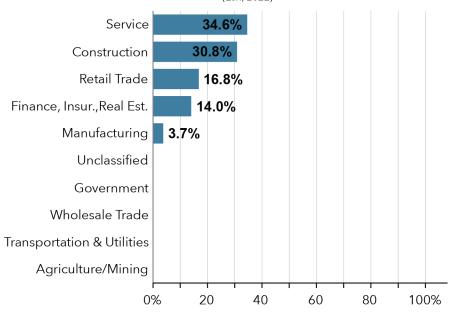

eholds (ACS 5-Yr, 2021)



\$2,320

Avg Gross Rent (ACS 5-Yr, 2021)



34.8%

% of Income for Mortgage (Esri, 2021)

#### **AGE**



% Children (<18 Yrs) (Esri, 2022)



66% % Working-Age (18-64 Yrs) (Esri, 2022)



% Senior (65+ Yrs) (Èsri, 2022)

### **EDUCATIONAL ATTAINMENT (Age 25+)**



No High School Diploma (Esri, 2022)



High School Ğraduate (Esri, 2022)



Some College (Esri, 2022)



Bachelor/Grad/Pro f Degree (Esri, 2022)

#### **TRANSPORTATION**



94%

% HH Owns or Leases Any Vehicle (Esri, 2022)



% Workers Carpooled

(ACS 5-Yr, 2021)



% Workers Public Transportation

(ACS 5-Yr, 2021)

#### **POPULATION AND BUSINESSES**



1,121

Daytime Pop. (Ésri, 2022)



37 **Total Businesses** 

(SIC, 2022)



Total Employees (SIC, 2022)

#### **EMPLOYMENT BY SECTOR**

(Esri, 2022)