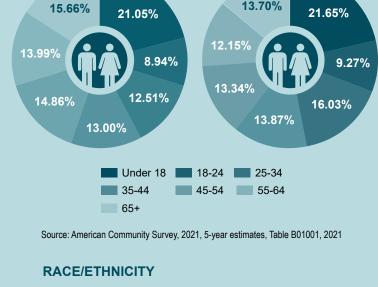

### **HOMEOWNERSHIP RATE (%)**

Source: American Community Survey, 2021, 5-year estimates, Table B25003, 2021

**AGE** 