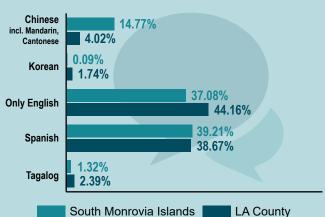

#### LANGUAGE SPOKEN AT HOME

<sup>\*</sup>The percentage of people 5 years and older who speak mostly the language at home. Source: American Community Survey, 5-year estimates, Table C16001, 2021