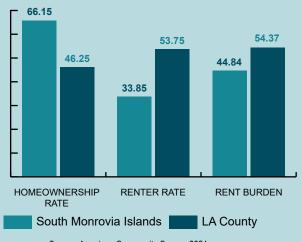

### **HOMEOWNERSHIP RATE (%)**

Source: American Community Survey, 2021, 5-year estimates, Table B25003, 2021

**AGE** 