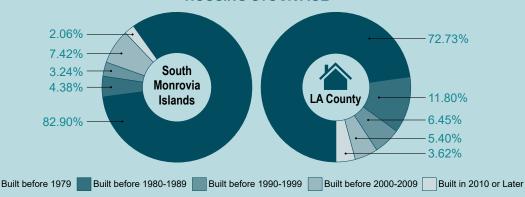

#### **HOUSING STOCK AGE**

Source: American Community Survey, 2021, 5-year estimates, Table B25034, 2021