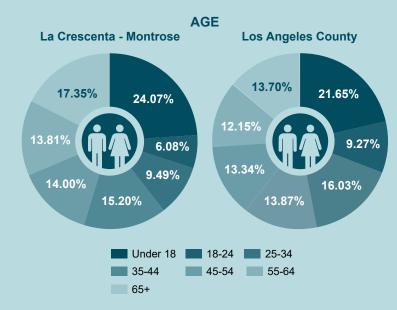

# **HOMEOWNERSHIP RATE (%)**

5-year estimates, Table B25003, 2021

Source: American Community Survey, 5-year estimates, Table B01003, 2021

Source: American Community Survey, 2021, 5-year estimates, Table B01001, 2021