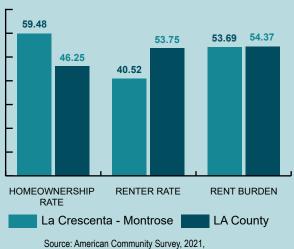

# **HOMEOWNERSHIP RATE (%)**

5-year estimates, Table B25003, 2021

Source: American Community Survey, 5-year estimates, Table B01003, 2021

Source: American Community Survey, 2021, 5-year estimates, Table B01001, 2021