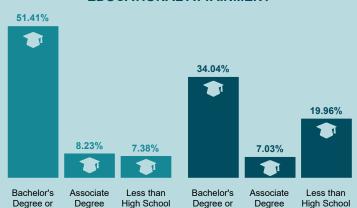

### **EDUCATIONAL ATTAINMENT**

La Crescenta - Montrose

Higher

Los Angeles County

American Community Survey, 5-year estimates, Tables B14004, B15002, 2021 Note: 5-year estimates are an average of the preceding 5 years

Higher

La Crescenta