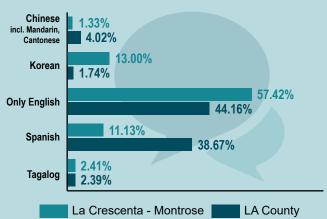

## LANGUAGE SPOKEN AT HOME

<sup>\*</sup>The percentage of people 5 years and older who speak mostly the language at home. Source: American Community Survey, 5-year estimates, Table C16001, 2021