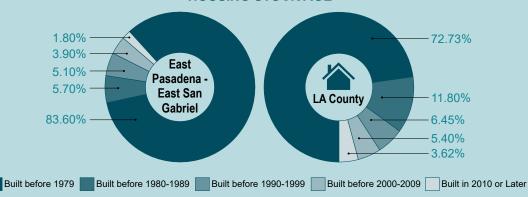

# **HOUSING STOCK AGE**

Source: American Community Survey, 2021, 5-year estimates, Table B25034, 2021