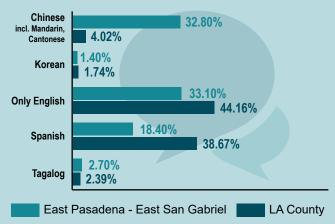

# LANGUAGE SPOKEN AT HOME

<sup>\*</sup>The percentage of people 5 years and older who speak mostly the language at home. Source: American Community Survey, 5-year estimates, Table C16001, 2021