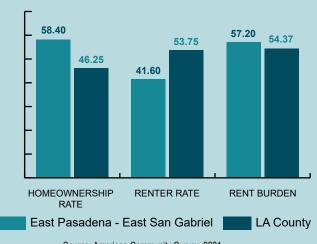

# **HOMEOWNERSHIP RATE (%)**

Source: American Community Survey, 2021, 5-year estimates, Table B25003, 2021

Source: American Community Survey, 2021, 5-year estimates, Table B01001, 2021