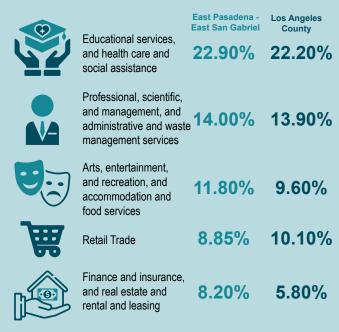

# **EMPLOYMENT INDUSTRY**

Source: American Community Survey, 5-year estimates, Table DP03, 2021