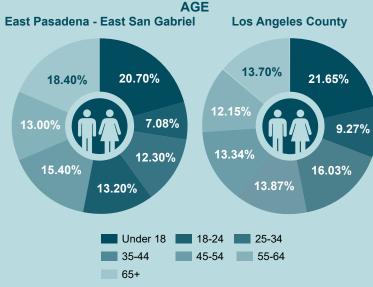

# TOTAL UNITS 9,517 77.60% East Pasadena - East San Gabriel Single-Family Units HOUSING UNIT 43.71% TOTAL UNITS 3,578,801 54.62%

Source: American Community Survey, 2021, 5-year estimates, Table B25001, 2021

# **HOUSING STOCK AGE**



Source: American Community Survey, 2021, 5-year estimates, Table B25034, 2021

# **HOMEOWNERSHIP RATE (%)**



Source: American Community Survey, 2021, 5-year estimates, Table B25003, 2021





Source: American Community Survey, 2021, 5-year estimates, Table B01001, 2021

# RACE/ETHNICITY

0.03% 50.90% 1.20% 27.10% 0.20% 0.10% 2.20% 18.30%



5-year estimates, Table B01003, 2021

East Pasadena -East San Gabriel

Los Angeles County



Asian

Black/African American

Hispanic/ Latino/a/e

Native Hawaiian/ Other Pacific Islander

Other

Two or More Races

White

0.20%

14.55%

7.65%

48.69%

0.21%

0.43%

2.81%

25.46%

Source: American Community Survey, 2021, 5-year estimates, Table B03002, 2021

# LANGUAGE SPOKEN AT HOME



<sup>\*</sup>The percentage of people 5 years and older who speak mostly the language at home. Source: American Community Survey, 5-year estimates, Table C16001, 2021

# **HEALTH CHARACTERISTICS**

Percent of Adult Population



Source: Centers for Disease Con