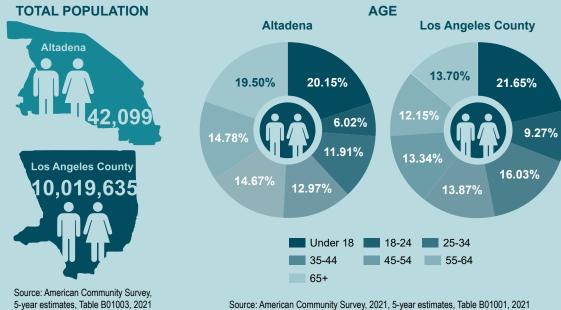

#### **HOUSING UNIT**



Source: American Community Survey, 2021, 5-year estimates, Table B25001, 2021

# **HOUSING STOCK AGE**



Source: American Community Survey, 2021, 5-year estimates, Table B25034, 2021

# **HOMEOWNERSHIP RATE (%)**



Source: American Community Survey, 2021, 5-year estimates, Table B25003, 2021



Source: American Community Survey, 2021, 5-year estimates, Table B01001, 2021

#### RACE/ETHNICITY Altadena 0.15% 5.35% 19.77% 30.11% 0.08% 0.35% 19.77% 39.79% Native American Hawaiian/ Black/African Two or More Hispanic/ Indian/Native Other White Asian Other Pacific American Latino/a/e Races American Los Angeles County Islander 0.20% 14.55% 7.65% 0.21% 2.81% 48.69% 0.43% 25.46%

Source: American Community Survey, 2021, 5-year estimates, Table B03002, 2021

#### LANGUAGE SPOKEN AT HOME Chinese 0.88% incl. Mandarin, 4.02% Cantonese 0.62% Korean 1.74% 67.02% Only English 44.16% 22,62% Spanish 38.67% 0.70% Tagalog 2.39% LA County Altadena

# \*The percentage of people 5 years and older who speak mostly the language at home. Source: American Community Survey, 5-year estimates, Table C16001,