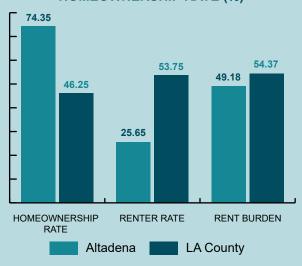

# **HOMEOWNERSHIP RATE (%)**

Source: American Community Survey, 2021, 5-year estimates, Table B25003, 2021

Source: American Community Survey, 2021, 5-year estimates, Table B01001, 2021