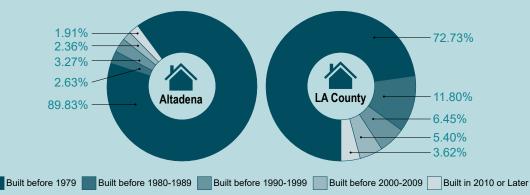

# **HOUSING STOCK AGE**

Source: American Community Survey, 2021, 5-year estimates, Table B25034, 2021