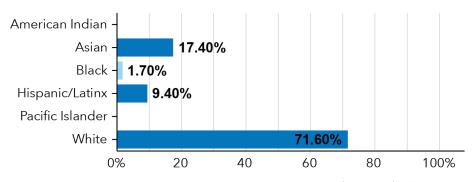

#### POPULATION BY RACE/ETHNICITY

#### Source: LA County eGIS/Urban Research, 2021 estimates