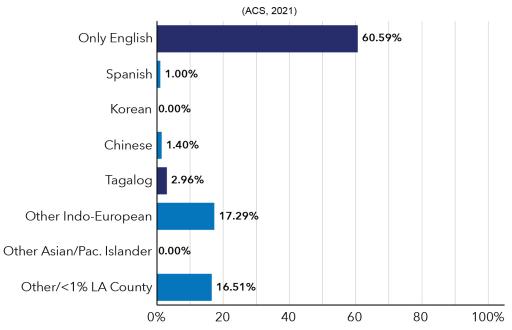

## **% LANGUAGE SPOKEN AT HOME** (ACS, 2021)

Only identifying languages > 1% for all of LA County.

Source: Countywide Statistical Areas (2023). See documentation for details.

0.22

Area (SqMi) (2021)

605

**Total Population** (ACS 5-Yr, 2021) 3,523