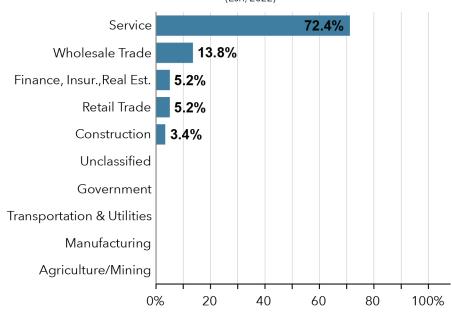

ner Households



\$2,704

Avg Gross Rent (ACS 5-Yr, 2021)



22.3%

% of Income for Mortgage (Esri, 2021)

## **AGE**



% Children (<18 Yrs) (Esri, 2022)



**55%** % Working-Age (18-64 Yrs) (Esri, 2022)



% Senior (65+ Yrs) (Esri, 2022)

## **EDUCATIONAL ATTAINMENT (Age 25+)**



No High School Diploma (Esri, 2022)



High School Graduate (Esri, 2022)



Some College (Esri, 2022)



Bachelor/Grad/Pro f Degree (Esri, 2022)

### **TRANSPORTATION**



95%

% HH Owns or Leases Any Vehicle (Esri, 2022)



% Workers

% Workers Carpooled (ACS 5-Yr, 2021)



0%

% Workers Public Transportation (ACS 5-Yr, 2021)

#### **POPULATION AND BUSINESSES**



531

Daytime Pop. (Esri, 2022)



22

Total Businesses (SIC, 2022)



59

Total Employees (SIC, 2022)

### **EMPLOYMENT BY SECTOR**

(Esri, 2022)