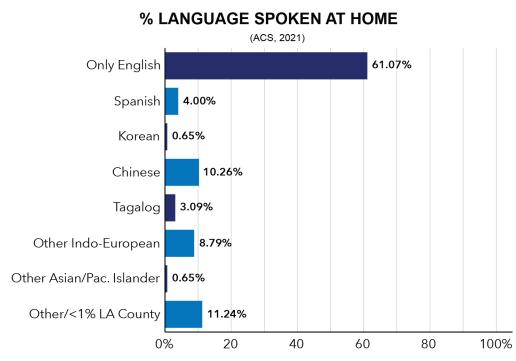

## Unincorporated - West Chatsworth (SD: 3)

Only identifying languages >1% for all of LA County.

**1.39** Area (SqMi) (2021)

**1%** Population w/Income Below Poverty Level (ACS 5-Yr, 2021) 688 Total Population (ACS 5-Yr, 2021)