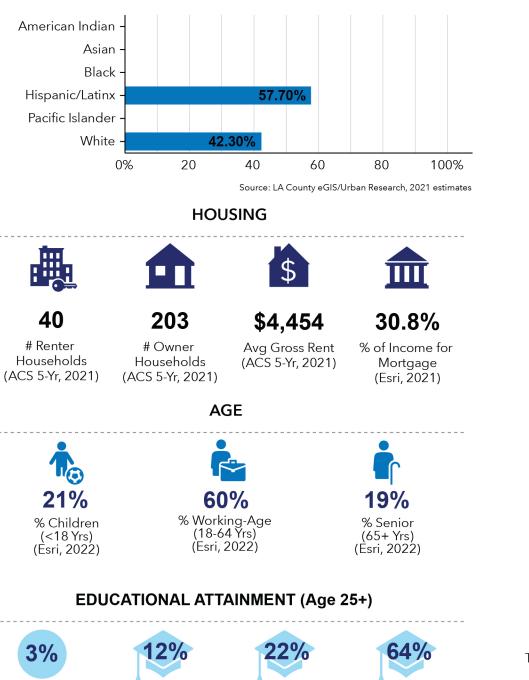

## POPULATION BY RACE/ETHNICITY

No High School Diploma (Esri, 2022) High School Graduate (Esri, 2022) Some College (Esri, 2022)

Bachelor/Grad/Pro f Degree (Esri, 2022)

**6%** Unemployed Population Age 16+ (Esri, 2022) 501 Population Density (per Square Mile) (Esri, 2022)

> **50.3** Median Age (Esri, 2022)

**244** Total Households (ACS 5-Yr, 2021)

23% % HH with 1+ Persons with a Disability (ACS 5-Yr, 2021) **2.84** Avg Size Household (Esri, 2022)

56.7

Diversity Index

(Esri, 2020)

(0 = No Diversity;

100 = Very Diverse)

Source: Countywide Statistical Areas (2023). See documentation for details.

**\$146,457** Median Household Income (ACS 5-Yr, 2021)

**13** Total Crime Index (Esri, 2022) (>100 = Above avg. risk compared to rest of US)