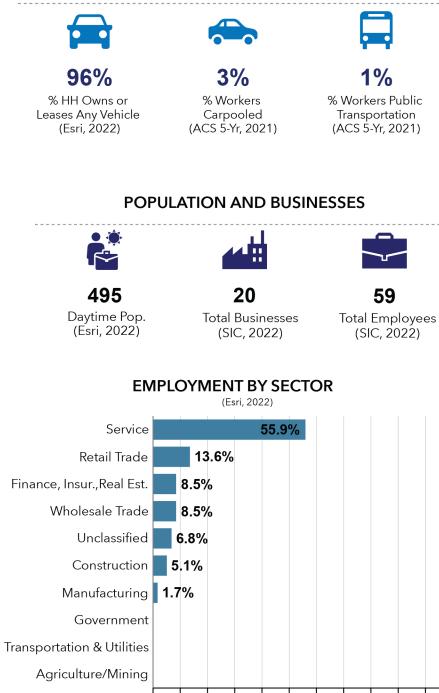

on Density (per Square Mile) (Esri, 2022)

> **50.3** Median Age (Esri, 2022)

**244** Total Households (ACS 5-Yr, 2021)

23% % HH with 1+ Persons with a Disability (ACS 5-Yr, 2021) **2.84** Avg Size Household (Esri, 2022)

56.7

Diversity Index

(Esri, 2020)

(0 = No Diversity;

100 = Very Diverse)

Source: Countywide Statistical Areas (2023). See documentation for details.

**\$146,457** Median Household Income (ACS 5-Yr, 2021)

**13** Total Crime Index (Esri, 2022) (>100 = Above avg. risk compared to rest of US)

Click here to learn more about Esri's Diversity Index and Crime Index.





PLANNING

## POPULATION BY RACE/ETHNICITY



No High School Diploma (Esri, 2022) High School Graduate (Esri, 2022) Some College (Esri, 2022)

Bachelor/Grad/Pro f Degree (Esri, 2022)

## TRANSPORTATION



80

100%

60

0%

20

40