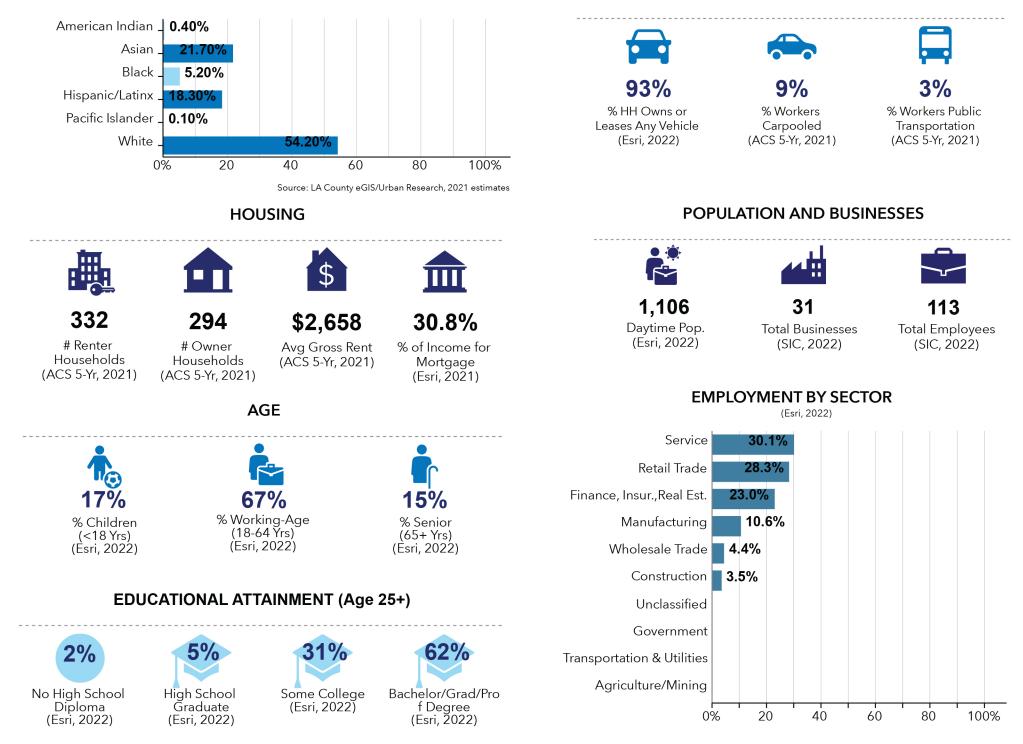

## **COMMUNITY PROFILE**

## Unincorporated - Twin Lakes/Oat Mountain (SD: 5)

## LA COUNTY PLANNING





Source: Countywide Statistical Areas (2023). See <u>documentation</u> for details.

626 **Total Households** (ACS 5-Yr, 2021)

9%

Disability

2.56 Avg Size Household (Esri, 2022)

\$113,028 Median Household Income (ACS 5-Yr, 2021)

74.8 **Diversity Index** (Esri, 2020) (0 = No Diversity;100 = Very Diverse)

33 Total Crime Index (Esri, 2022) (>100 = Above avg. riskcompared to rest of US)

Read how US Census defines poverty.

Click here to learn more about Esri's Diversity Index and Crime Index.

## POPULATION BY RACE/ETHNICITY



TRANSPORTATION