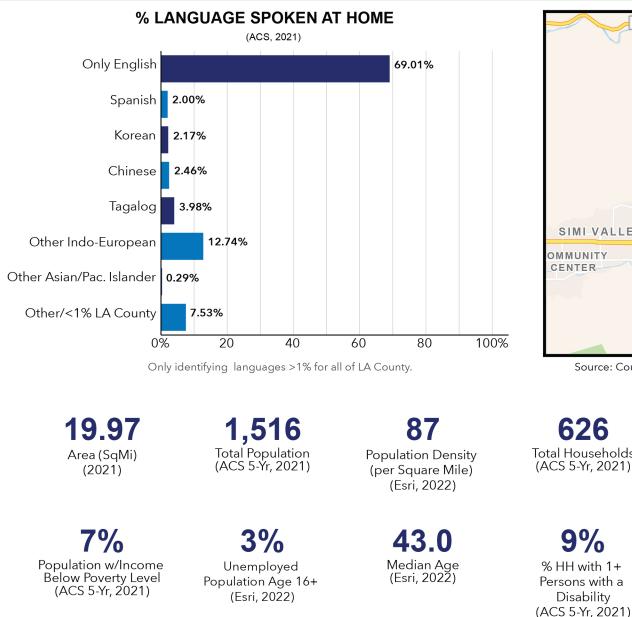

## LA COUNTY PLANNING

Source: Countywide Statistical Areas (2023). See <u>documentation</u> for details.

626 **Total Households** (ACS 5-Yr, 2021)

9%

Disability

2.56 Avg Size Household (Esri, 2022)

\$113,028 Median Household Income (ACS 5-Yr, 2021)

74.8 **Diversity Index** (Esri, 2020) (0 = No Diversity;100 = Very Diverse)

33 Total Crime Index (Esri, 2022) (>100 = Above avg. riskcompared to rest of US)

Read how US Census defines poverty.

Click here to learn more about Esri's Diversity Index and Crime Index.