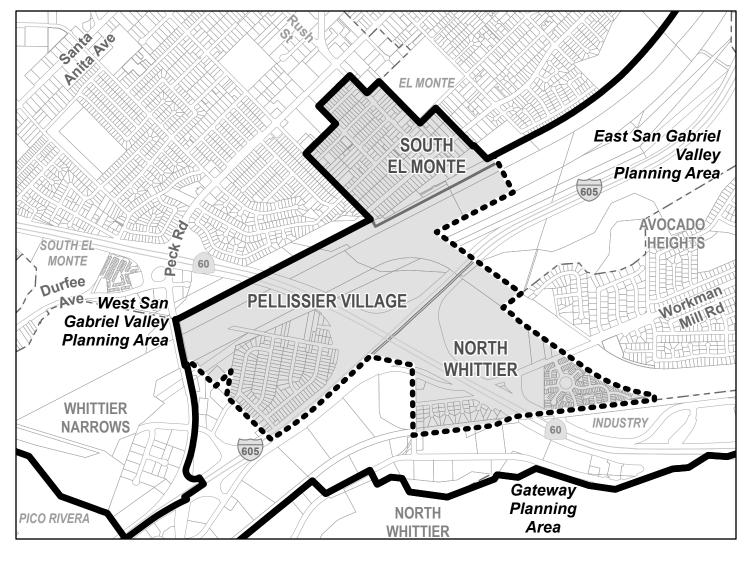

## AMENDMENT TO COUNTYWIDE GENERAL PLAN EAST SAN GABRIEL VALLEY PLANNING AREA PLAN AMENDMENT: <u>RPPL 2022003554</u> ON:

## REALIGNMENT OF ADOPTED PLANNING AREA BOUNDARY AROUND THREE NEW COMMUNITES (FORMERLY KNOWN AS WHITTIER NARROWS)

Proposed Planning Area Boundary Existing Planning Area Boundary Updated Communities

Assessor Parcel

The Assessor Identification Number (AIN) is to be used for reference only, in addition to any recorded tract or parcel boundaries labeled in the map. The GIS layer shall represent the "digital description" of the Plan Amendment area and could represent whole or portions of a parcel per the Assessor GIS database as of the date recorded in the Plan Amendment above.