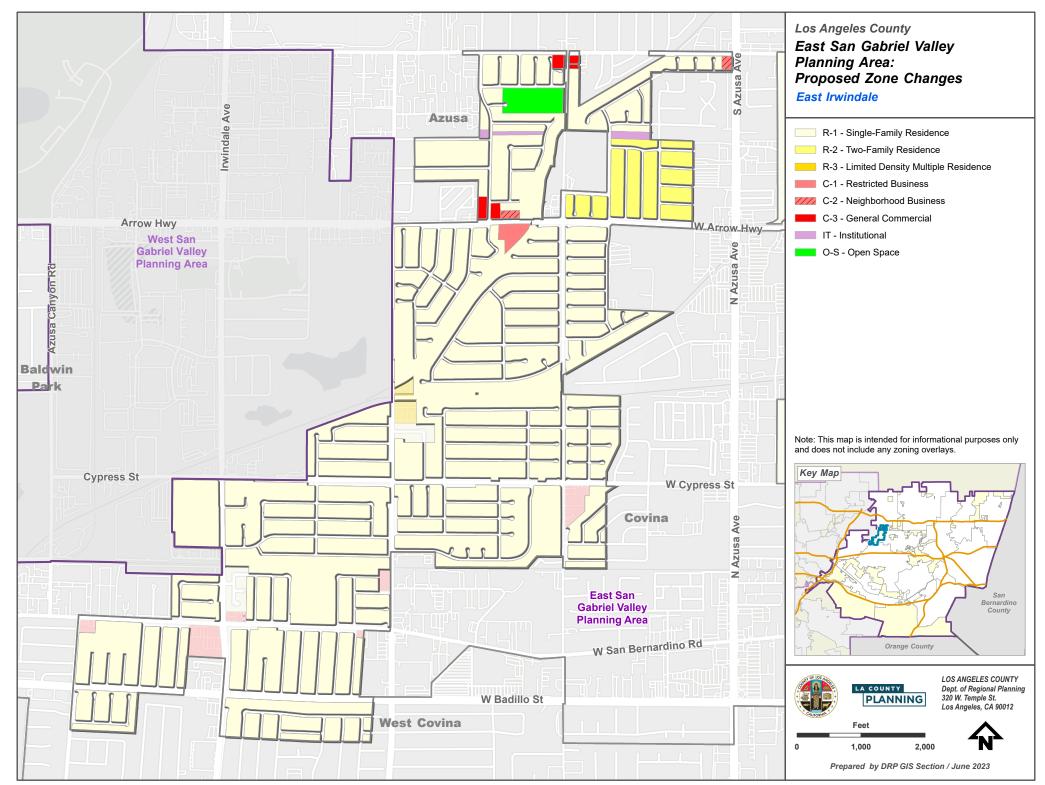

... PROJECTS\DRP\_ADVANCE\_PLANNING\area\_plans\East\_San\_Gabriel\_Valley\ArcGIS\_Pro\_Project\Layout\_Exports\Area\_Plan\_Map\_Series\_ESGV.aprx - ESGV Area Plan Proposed Zone Changes



... PROJECTSIDRP\_ADVANCE\_PLANNING\area\_plans\East\_San\_Gabriel\_Valley\ArcGIS\_Pro\_ProjectLayout\_Exports\Area\_Plan\_Map\_Series\_ESGV.aprx - ESGV Area Plan Proposed Zone Changes



... \PROJECTS\DRP\_ADVANCE\_PLANNING\area\_plans\East\_San\_Gabriel\_Valley\ArcGIS\_Pro\_Project\Layout\_Exports\Area\_Plan\_Map\_Series\_ESGV.aprx - ESGV Area Plan Proposed Zone Changes



... \PROJECTS\DRP\_ADVANCE\_PLANNING\area\_plans\East\_San\_Gabriel\_Valley\ArcGIS\_Pro\_ProjectLayout\_Exports\Area\_Plan\_Map\_Series\_ESGV.aprx - ESGV Area Plan Proposed Zone Changes



<sup>... \</sup>PROJECTS\DRP\_ADVANCE\_PLANNING\area\_plans\East\_San\_Gabriel\_Valley\ArcGIS\_Pro\_ProjectLayout\_Exports\Area\_Plan\_Map\_Series\_ESGV.aprx - ESGV Area\_Plan\_Proposed\_Zone\_Changes





..\PROJECTS\DRP\_ADVANCE\_PLANNING\area\_plans\East\_San\_Gabriel\_Valley\ArcGIS\_Pro\_ProjectLayout\_Exports\Area\_Plan\_Map\_Series\_ESGV.aprx - ESGV Area Plan Proposed Zone Changes



... \PROJECTS\DRP\_ADVANCE\_PLANNING\area\_plans\East\_San\_Gabriel\_Valley\ArcGIS\_Pro\_Project\Layout\_Exports\Area\_Plan\_Map\_Series\_ESGV.aprx - ESGV Area\_Plan\_Proposed\_Zone\_Changes



..\PROJECTS\DRP\_ADVANCE\_PLANNING\area\_plans\East\_San\_Gabriel\_Valley\ArcGlS\_Pro\_Project\Layout\_Exports\Area\_Plan\_Map\_Series\_ESGV.aprx - ESGV Area Plan Proposed Zone Changes



..\PROJECTS\DRP\_ADVANC