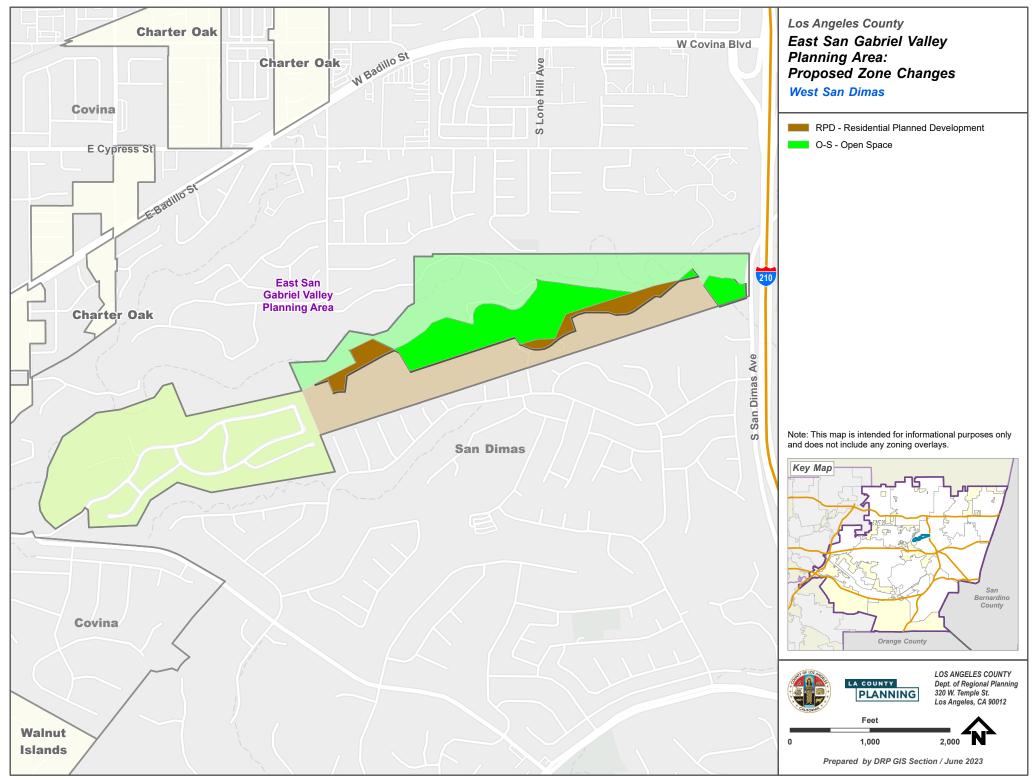

GV.aprx - ESGV Area Plan Proposed Zone Changes



..\PROJECTS\DRP\_ADVANCE\_PLANNING\area\_plans\East\_San\_Gabriel\_Valley\ArcGIS\_Pro\_Project\Layout\_Exports\Area\_Plan\_Map\_Series\_ESGV.aprx - ESGV Area Plan Proposed Zone Changes



... PROJECTSIDRP\_ADVANCE\_PLANNING\area\_plans\East\_San\_Gabriel\_Valley\ArcGIS\_Pro\_ProjectLayout\_Exports\Area\_Plan\_Map\_Series\_ESGV.aprx - ESGV Area Plan Proposed Zone Changes



... PROJECTS\DRP\_ADVANCE\_PLANNING\area\_plans\East\_San\_Gabriel\_Valley\ArcGIS\_Pro\_ProjectLayout\_Exports\Area\_Plan\_Map\_Series\_ESGV.aprx - ESGV Area Plan Proposed Zone Changes



..\PROJECTS\DRP\_ADVANCE\_PLANNING\area\_plans\East\_San\_Gabriel\_Valley\ArcGIS\_Pro\_Project\Layout\_Exports\Area\_Plan\_Map\_Series\_ESGV.aprx - ESGV Area Plan Proposed Zone Changes



..\PROJECTS\DRP\_ADVANCE\_PLANNING\area\_plans\East\_San\_Gabriel\_Valley\ArcGIS\_Pro\_ProjectLayout\_Exports\Area\_Plan\_Map\_Series\_ESGV.aprx - ESGV Area Plan Proposed Zone Changes