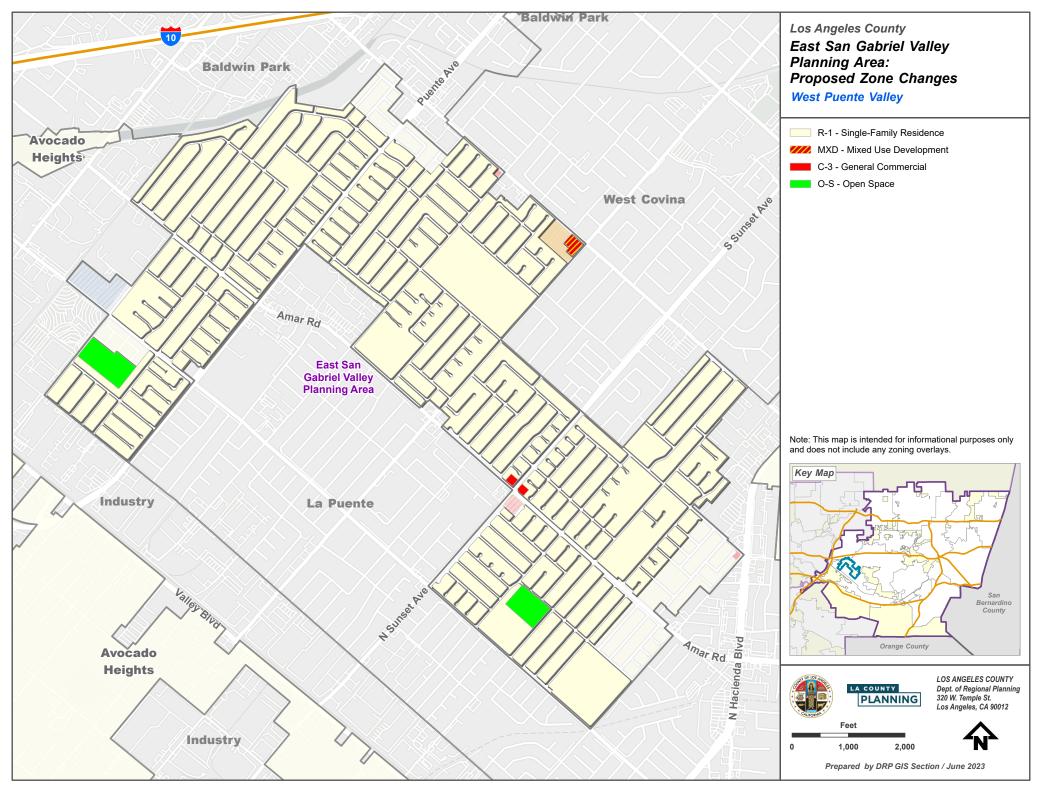

V.aprx - ESGV Area Plan Proposed Zone Changes



... PROJECTSIDRP\_ADVANCE\_PLANNING\area\_plans\East\_San\_Gabriel\_Valley\ArcGIS\_Pro\_Project\Layout\_Exports\Area\_Plan\_Map\_Series\_ESGV.aprx - ESGV Area Plan Proposed Zone Changes



..\PROJECTS\DRP\_ADVANCE\_PLANNING\area\_plans\East\_San\_Gabriel\_Valley\ArcGIS\_Pro\_Project\Layout\_Exports\Area\_Plan\_Map\_Series\_ESGV.aprx - ESGV Area Plan Proposed Zone Changes



... PROJECTSIDRP\_ADVANCE\_PLANNING\area\_plans\East\_San\_Gabriel\_Valley\ArcGIS\_Pro\_ProjectLayout\_Exports\Area\_Plan\_Map\_Series\_ESGV.aprx - ESGV Area Plan Proposed Zone Changes



... PROJECTS\DRP\_ADVANCE\_PLANNING\area\_plans\East\_San\_Gabriel\_Valley\ArcGIS\_Pro\_ProjectLayout\_Exports\Area\_Plan\_Map\_Series\_ESGV.aprx - ESGV Area Plan Proposed Zone Changes



..\PROJECTS\DRP\_ADVANCE\_PLANNING\area\_plans\East\_San\_Gabriel\_Valley\ArcGIS\_Pro\_Project\Layout\_Exports\Area\_Plan\_Map\_Series\_ESGV.aprx - ESGV Area Plan Proposed Zone Changes



..\PROJECTS\DRP\_ADVANCE\_PLANNING\area\_plans\East\_San\_Gabriel\_Valley\ArcGIS\_Pro\_ProjectLayout\_Exports\Area\_Plan\_Map\_Series\_ESGV.aprx - ESGV Area Plan Proposed Zone Changes