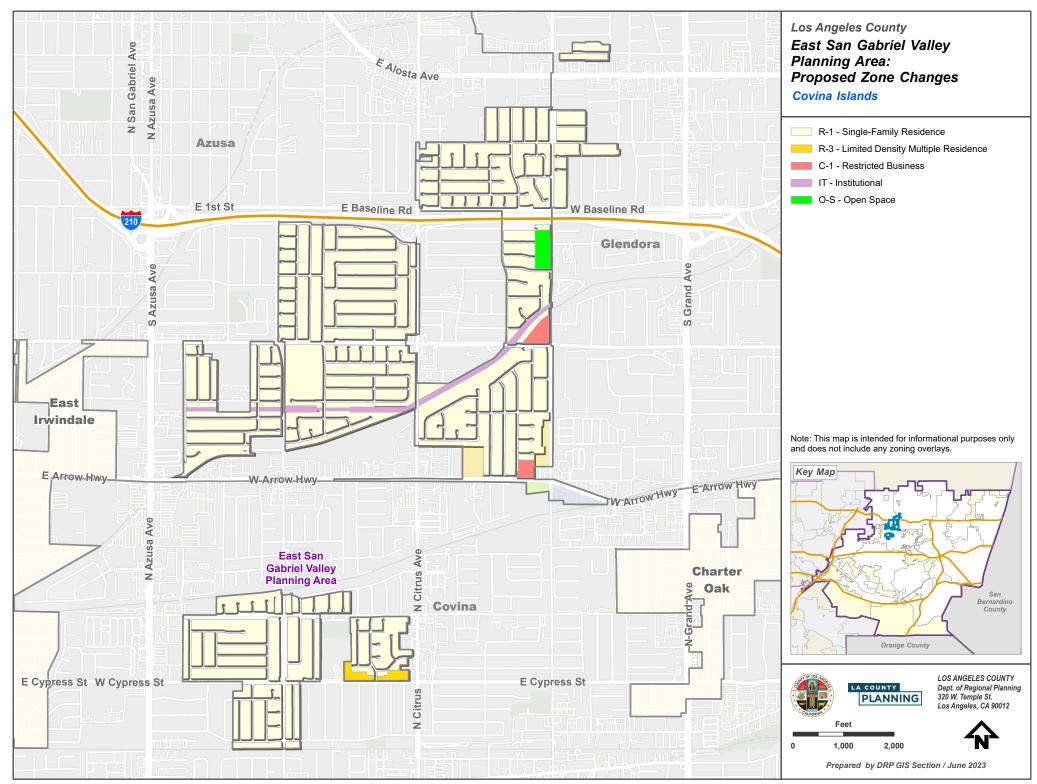

... PROJECTS\DRP\_ADVANCE\_PLANNING\area\_plans\East\_San\_Gabriel\_Valley\ArcGIS\_Pro\_Project\Layout\_Exports\Area\_Plan\_Map\_Series\_ESGV.aprx - ESGV Area Plan Proposed Zone Changes



... PROJECTSIDRP\_ADVANCE\_PLANNING\area\_plans\East\_San\_Gabriel\_Valley\ArcGIS\_Pro\_ProjectLayout\_Exports\Area\_Plan\_Map\_Series\_ESGV.aprx - ESGV Area Plan Proposed Zone Changes



... \PROJECTS\DRP\_ADVANCE\_PLANNING\area\_plans\East\_San\_Gabriel\_Valley\ArcGIS\_Pro\_Project\Layout\_Exports\Area\_Plan\_Map\_Series\_ESGV.aprx - ESGV Area Plan Proposed Zone Changes



... \PROJECTS\DRP\_ADVANCE\_PLANNING\area\_plans\East\_San\_Gabriel\_Valley\ArcGIS\_Pro\_ProjectLayout\_Exports\Area\_Plan\_Map\_Series\_ESGV.aprx - ESGV Area Plan Proposed Zone Changes



<sup>... \</sup>PROJECTS\DRP\_ADVANCE\_PLANNING\area\_plans\East\_San\_Gabriel\_Valley\ArcGIS\_Pro\_ProjectLayout\_Exports\Area\_Plan\_Map\_Series\_ESGV.aprx - ESGV Area\_Plan\_Proposed\_Zone\_Changes





..\PROJECTS\DRP\_ADVANCE\_PLANNING\area\_plans\East\_San\_Gabriel\_Valley\ArcGIS\_Pro\_ProjectLayout\_Exports\Area\_Plan\_Map\_Series\_ESGV.aprx - ESGV Area Plan Proposed Zone Changes



... \PROJECTS\DRP\_ADVANCE