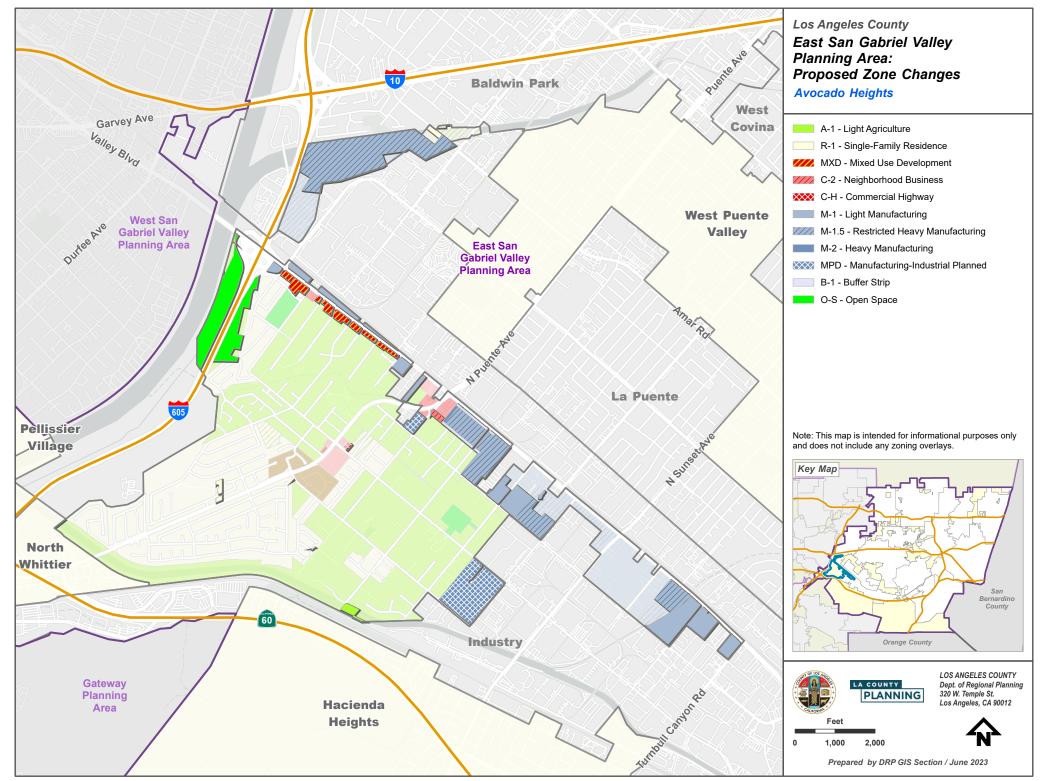

... PROJECTS\DRP\_ADVANCE\_PLANNING\area\_plans\East\_San\_Gabriel\_Valley\ArcGIS\_Pro\_Project\Layout\_Exports\Area\_Plan\_Map\_Series\_ESGV.aprx - ESGV Area Plan Proposed Zone Changes



... PROJECTSIDRP\_ADVANCE\_PLANNING\area\_plans\East\_San\_Gabriel\_Valley\ArcGIS\_Pro\_ProjectLayout\_Exports\Area\_Plan\_Map\_Series\_ESGV.aprx - ESGV Area Plan Proposed Zone Changes



... \PROJECTS\DRP\_ADVANCE\_PLANNING\area\_plans\East\_San\_Gabriel\_Valley\ArcGIS\_Pro\_Project\Layout\_Exports\Area\_Plan\_Map\_Series\_ESGV.aprx - ESGV Area Plan Proposed Zone Changes



... \PROJECTS\DRP\_ADVANCE\_PLANNING\area\_plans\East\_San\_Gabriel\_Valley\ArcGIS\_Pro\_ProjectLayout\_Exports\Area\_Plan\_Map\_Series\_ESGV.aprx - ESGV Area Plan Proposed Zone Changes



<sup>... \</sup>PROJECTS\DRP\_ADVANCE\_PLA