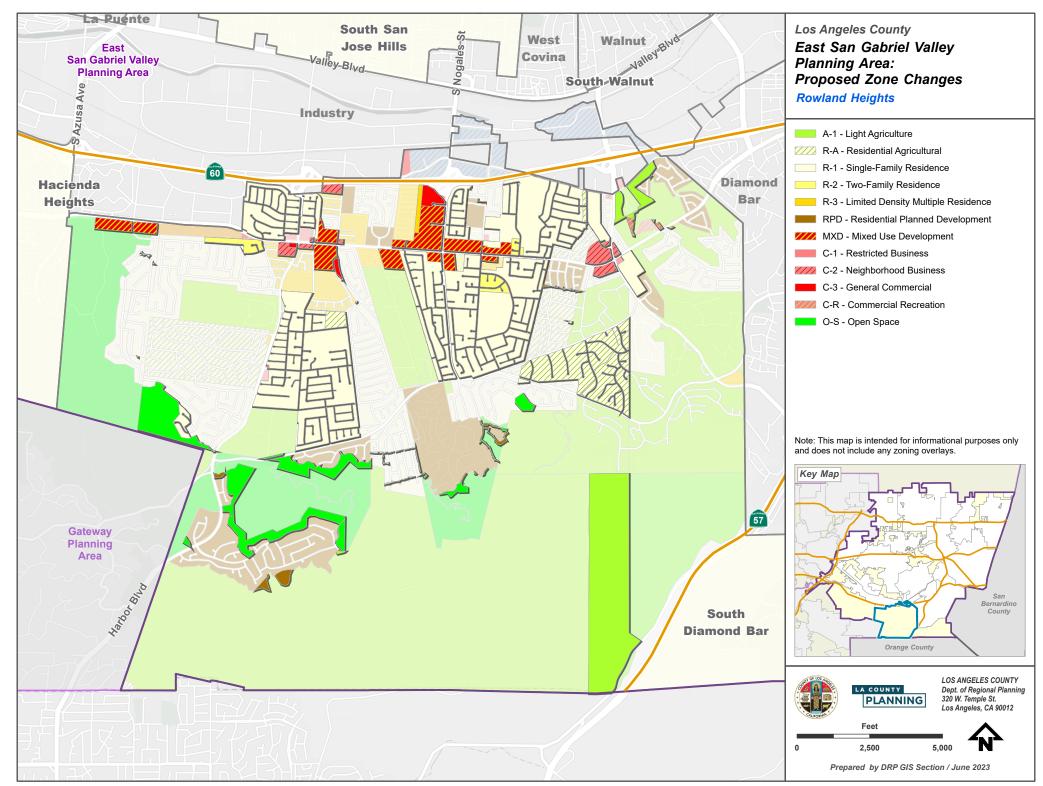

Area Plan Proposed Zone Changes



..\PROJECTS\DRP\_ADVANCE\_PLANNING\area\_plans\East\_San\_Gabriel\_Valley\ArcGIS\_Pro\_Project\Layout\_Exports\Area\_Plan\_Map\_Series\_ESGV.aprx - ESGV Area Plan Proposed Zone Changes



<sup>.. \</sup>PROJECTS\DRP\_ADVANCE\_PLANNING\area\_plans\East\_San\_Gabriel\_Valley\ArcGIS\_Pro\_Project\Layout\_Exports\Area\_Plan\_Map\_Series\_ESGV.aprx - ESGV Area Plan Proposed Zone Changes



...\PROJECTS\DRP\_ADVANCE\_PLANNING\area\_plans\East\_San\_Gabriel\_Valley\ArcGIS\_Pro\_ProjectLayout\_Exports\Area\_Plan\_Map\_Series\_ESGV.aprx - ESGV Area Plan Proposed Zone Changes





...PROJECTSIDRP\_ADVANCE\_PLANNING\area\_plans\East\_San\_Gabriel\_Valley\ArcGIS\_Pro\_Project\Layout\_Exports\Area\_Plan\_Map\_Series\_ESGV.aprx - ESGV Area Plan Proposed Zone Changes



... VPROJECTS\DRP\_ADVANCE\_PLANNING\area plans\East\_San\_Gabriel\_Valley\ArcGIS\_Pro\_Project\Layout\_Exports\Area Plan\_Map\_Series\_ESGV.aprx - ESGV Area Plan Proposed Zone Changes



..\PROJECTS\DRP\_ADVANCE\_PLANNING\area\_plans\East\_San\_Gabriel\_Valley\ArcGIS\_Pro\_Project\Layout\_Exports\Area\_Plan\_Map\_Series\_ESGV.aprx - ESGV Area Plan Proposed Zone Changes



...PROJECTS\DRP\_ADVANCE\_PLANNING\area\_plans\East\_San\_Gabriel\_Valley\ArcGIS\_Pro\_Project\Layout\_Exports\Area\_Plan\_Map\_Series\_ESGV.aprx - ESGV Area Plan Proposed Zone Changes



... \PROJECTS\DRP\_ADVANCE\_PLANNING\area\_plans\East\_San\_Gabriel\_Valley\ArcGIS\_Pro\_ProjectLayout\_Exports\Area\_Plan\_Map\_Series\_ESGV.aprx - ESGV Area Plan Proposed Zone Changes



... PROJECTSIDRP\_ADVANCE\_PLANNING\area\_pla