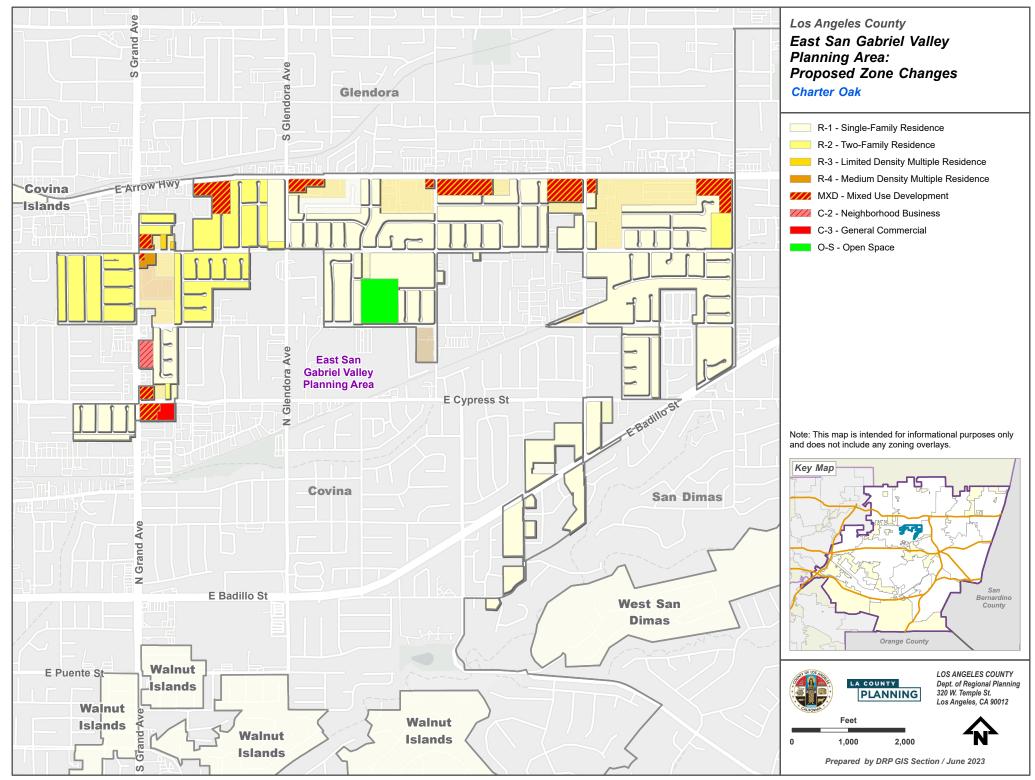

... PROJECTS\DRP\_ADVANCE\_PLANNING\area\_plans\East\_San\_Gabriel\_Valley\ArcGIS\_Pro\_Project\Layout\_Exports\Area\_Plan\_Map\_Series\_ESGV.aprx - ESGV Area Plan Proposed Zone Changes



... PROJECTSIDRP\_ADVANCE\_PLANNING\area\_plans\East\_San\_Gabriel\_Valley\ArcGIS\_Pro\_ProjectLayout\_Exports\Area\_Plan\_Map\_Series\_ESGV.aprx - ESGV Area Plan Proposed Zone Changes



... \PROJECTS\DRP\_ADVANCE\_PLANNING\area\_plans\East\_San\_Gabriel\_Valley\ArcGIS\_Pro\_Project\Layout\_Exports\Area\_Plan\_Map\_Series\_ESGV.aprx - ESGV Area Plan Proposed Zone Changes



... \PROJECTS\DRP\_ADVANCE\_PLANNING\area\_plans\East\_San\_Gabriel\_Valley\ArcGIS\_Pro\_ProjectLayout\_Exports\Area\_Plan\_Map\_Series\_ESGV.aprx - ESGV Area Plan Proposed Zone Changes



<sup>... \</sup>PROJECTS\DRP\_ADVANCE\_PLANNING\area\_plans\East\_San\_Gabriel\_Valley\ArcGIS\_Pro\_ProjectLayout\_Exports\Area\_Plan\_Map\_Series\_ESGV.aprx - ESGV Area\_Plan\_Proposed\_Zone\_Changes





..\PROJECTS\DRP\_ADVANCE\