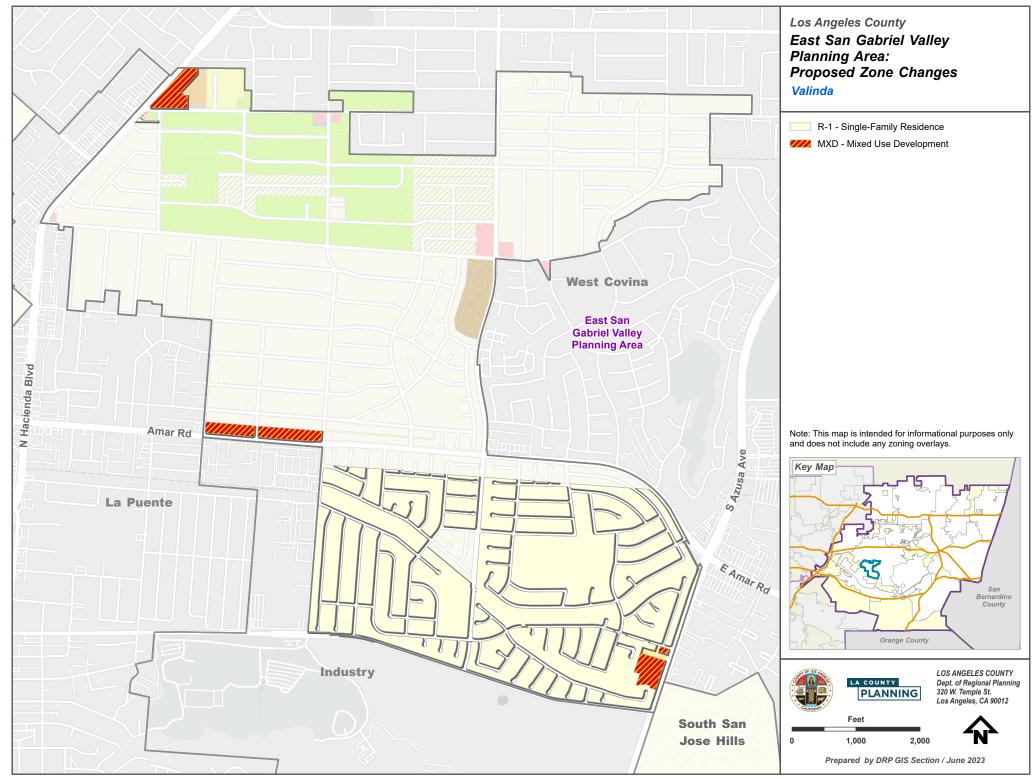

.aprx - ESGV Area Plan Proposed Zone Changes



..\PROJECTS\DRP\_ADVANCE\_PLANNING\area\_plans\East\_San\_Gabriel\_Valley\ArcGIS\_Pro\_Project\Layout\_Exports\Area\_Plan\_Map\_Series\_ESGV.aprx - ESGV Area Plan Proposed Zone Changes



...PROJECTS\DRP\_ADVANCE\_PLANNING\area\_plans\East\_San\_Gabriel\_Valley\ArcGIS\_Pro\_Project\Layout\_Exports\Area\_Plan\_Map\_Series\_ESGV.aprx - ESGV Area Plan Proposed Zone Changes



... \PROJECTS\DRP\_ADVANCE\_PLANNING\area\_plans\East\_San\_Gabriel\_Valley\ArcGIS\_Pro\_ProjectLayout\_Exports\Area\_Plan\_Map\_Series\_ESGV.aprx - ESGV Area Plan Proposed Zone Changes



... PROJECTSIDRP\_ADVANCE\_PLANNING\area\_plans\East\_San\_Gabriel\_Valley\ArcGIS\_Pro\_Project\Layout\_Exports\Area\_Plan\_Map\_Series\_ESGV.aprx - ESGV Area Plan Proposed Zone Changes



..\PROJECTS\DRP\_ADVANCE\_PLANNING\area\_plans\East\_San\_Gabriel\_Valley\ArcGIS\_Pro\_Project\Layout\_Exports\Area\_Plan\_Map\_Series\_ESGV.aprx - ESGV Area Plan Proposed Zone Changes



... PROJECTSIDRP\_ADVANCE\_PLANNING\area\_plans\East\_San\_Gabriel\_Valley\ArcGIS\_Pro\_ProjectLayout\_Exports\Area\_Plan\_Map\_Series\_ESGV.aprx - ESGV Area Plan Proposed Zone Changes



... PROJECTS\DRP\_ADVANCE\_PLANNING\area\_plans\East\_San\_Gabriel\_Valley\ArcGIS\_Pro\_ProjectLayout\_Exports\Area\_Plan\_Map\_Series\_ESGV.aprx - ESGV Area Plan Proposed Zone Changes



..\PROJECTS\DRP\_ADVANCE\_PLANNING\area\_plans\East\_San\_Gabriel\_Valley\ArcGIS\_Pro\_Project\Layout\_Exports\Area\_Plan\_Map\_Series\_ESGV.aprx - ESGV Area Plan Proposed Zone Changes



..\PROJECTS\DRP\_ADVANCE\_PLANNING\area\_plans