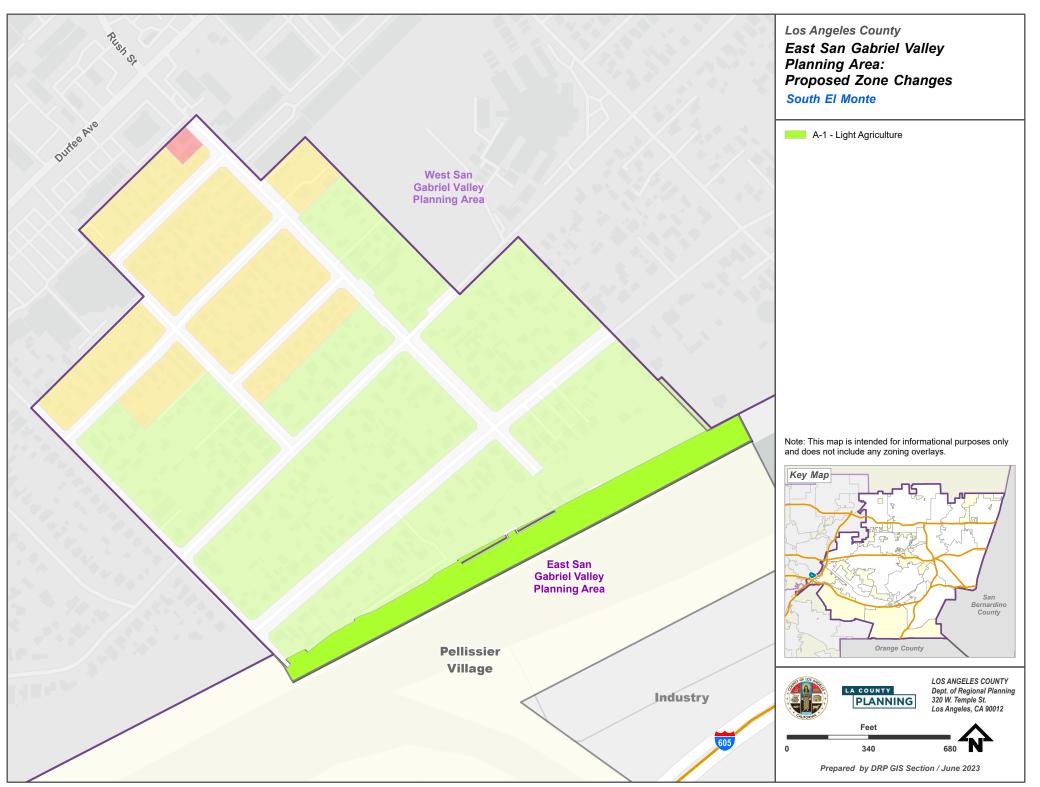

.aprx - ESGV Area Plan Proposed Zone Changes



...\PROJECTS\DRP\_ADVANCE\_PLANNING\area\_plans\East\_San\_Gabriel\_Valley\ArcGIS\_Pro\_ProjectLayout\_Exports\Area\_Plan\_Map\_Series\_ESGV.aprx - ESGV Area Plan Proposed Zone Changes





...PROJECTSIDRP\_ADVANCE\_PLANNING\area\_plans\East\_San\_Gabriel\_Valley\ArcGIS\_Pro\_Project\Layout\_Exports\Area\_Plan\_Map\_Series\_ESGV.aprx - ESGV Area Plan Proposed Zone Changes



... VPROJECTS\DRP\_ADVANCE\_PLANNING\area plans\East\_San\_Gabriel\_Valley\ArcGIS\_Pro\_Project\Layout\_Exports\Area Plan\_Map\_Series\_ESGV.aprx - ESGV Area Plan Proposed Zone Changes



..\PROJECTS\DRP\_ADVANCE\_PLANNING\area\_plans\East\_San\_Gabriel\_Valley\ArcGIS\_Pro\_Project\Layout\_Exports\Area\_Plan\_Map\_Series\_ESGV.aprx - ESGV Area Plan Proposed Zone Changes



...PROJECTS\DRP\_ADVANCE\_PLANNING\area\_plans\East\_San\_Gabriel\_Valley\ArcGIS\_Pro\_Project\Layout\_Exports\Area\_Plan\_Map\_Series\_ESGV.aprx - ESGV Area Plan Proposed Zone Changes



... \PROJECTS\DRP\_ADVANCE\_PLANNING\area\_plans\East\_San\_Gabriel\_Valley\ArcGIS\_Pro\_ProjectLayout\_Exports\Area\_Plan\_Map\_Series\_ESGV.aprx - ESGV Area Plan Proposed Zone Changes



... PROJECTSIDRP\_ADVANCE\_PLANNING\area\_plans\East\_San\_Gabriel\_Valley\ArcGIS\_Pro\_Project\Layout\_Exports\Area\_Plan\_Map\_Series\_ESGV.aprx - ESGV Area Plan Proposed Zone Changes



..\PROJECTS\DRP\_ADVANCE\_PLANNING\area\_plans\East\_San\_Gabriel\_Valley\ArcGIS\_Pro\_Project\Layout\_Exports\Area\_Plan\_Map\_Series\_ESGV.aprx - ESGV Area Plan Proposed Zone Changes



... PROJECTSIDRP\_ADVANCE\_PLANNING\area\_pl