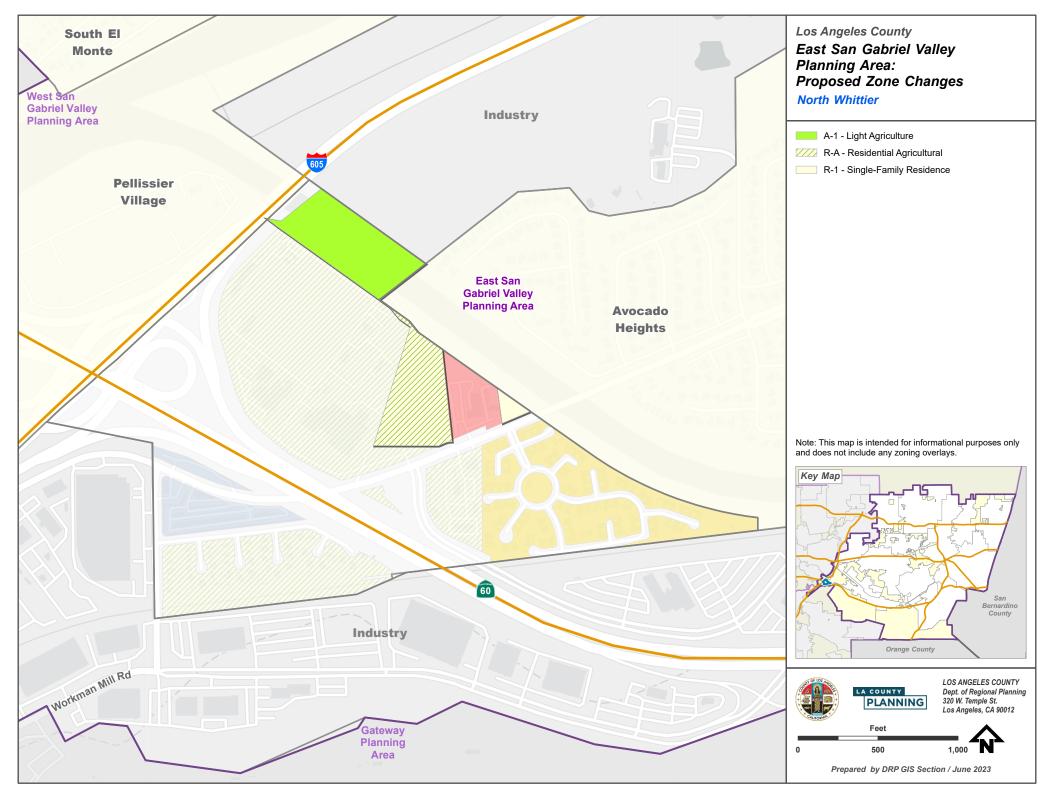

SGV Area\_Plan\_Proposed\_Zone\_Changes





..\PROJECTS\DRP\_ADVANCE\_PLANNING\area\_plans\East\_San\_Gabriel\_Valley\ArcGIS\_Pro\_ProjectLayout\_Exports\Area\_Plan\_Map\_Series\_ESGV.aprx - ESGV Area Plan Proposed Zone Changes



... \PROJECTS\DRP\_ADVANCE\_PLANNING\area\_plans\East\_San\_Gabriel\_Valley\ArcGIS\_Pro\_Project\Layout\_Exports\Area\_Plan\_Map\_Series\_ESGV.aprx - ESGV Area\_Plan\_Proposed\_Zone\_Changes



..\PROJECTS\DRP\_ADVANCE\_PLANNING\area\_plans\East\_San\_Gabriel\_Valley\ArcGlS\_Pro\_Project\Layout\_Exports\Area\_Plan\_Map\_Series\_ESGV.aprx - ESGV Area Plan Proposed Zone Changes



..\PROJECTS\DRP\_ADVANCE\_PLANNING\area\_plans\East\_San\_Gabriel\_Valley\ArcGIS\_Pro\_Project\Layout\_Exports\Area\_Plan\_Map\_Series\_ESGV.aprx - ESGV Area Plan Proposed Zone Changes



<sup>.. \</sup>PROJECTS\DRP\_ADVANCE\_PLANNING\area\_plans\East\_San\_Gabriel\_Valley\ArcGIS\_Pro\_Project\Layout\_Exports\Area\_Plan\_Map\_Series\_ESGV.aprx - ESGV Area Plan Proposed Zone Changes



...\PROJECTS\DRP\_ADVANCE\_PLANNING\area\_plans\East\_San\_Gabriel\_Valley\ArcGIS\_Pro\_ProjectLayout\_Exports\Area\_Plan\_Map\_Series\_ESGV.aprx - ESGV Area Plan Proposed Zone Changes





...PROJECTSIDRP\_ADVANCE\_PLANNING\area\_plans\East\_San\_Gabriel\_Valley\ArcGIS\_Pro\_Project\Layout\_Exports\Area\_Plan\_Map\_Series\_ESGV.aprx - ESGV Area Plan Proposed Zone Changes



... VPROJECTS\DRP\_ADVANCE\_PLANNING\area plans\East\_San\_Gabriel\_Valley\ArcGIS\_Pro\_Project\Layout\_Exports\Area Plan\_Map\_Series\_ESGV.aprx - ESGV Area Plan Proposed Zone Changes



..\PROJECTS\DRP\_ADVANCE\_PLANNI