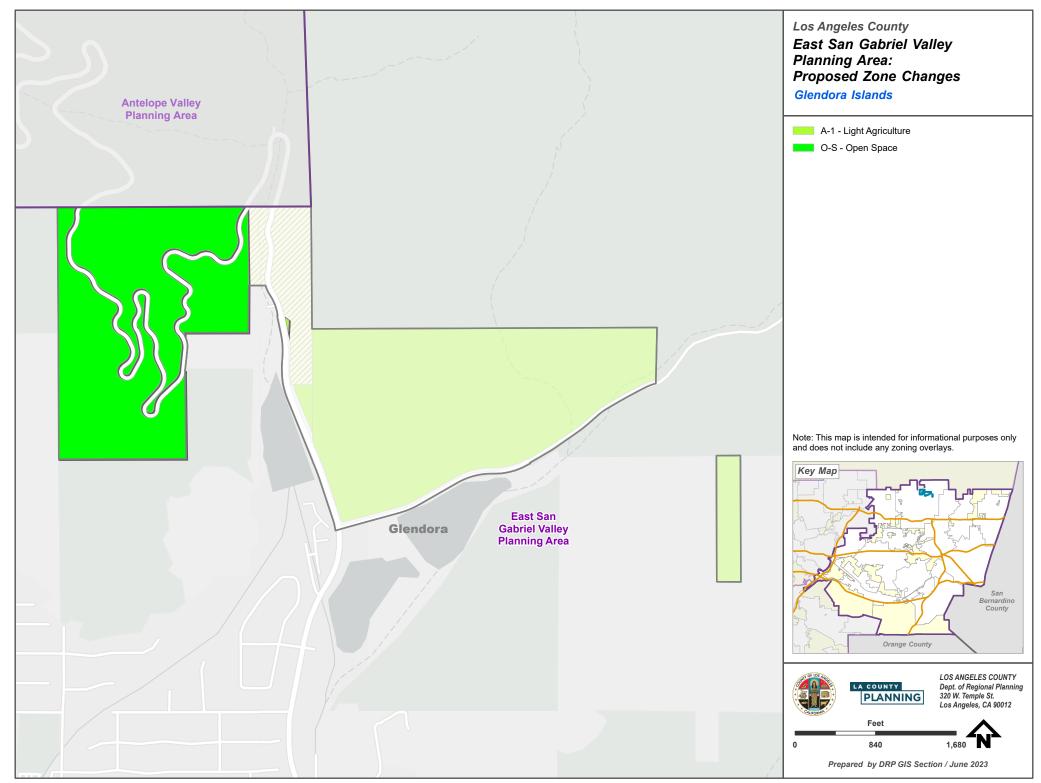

lan Proposed Zone Changes



... PROJECTSIDRP\_ADVANCE\_PLANNING\area\_plans\East\_San\_Gabriel\_Valley\ArcGIS\_Pro\_ProjectLayout\_Exports\Area\_Plan\_Map\_Series\_ESGV.aprx - ESGV Area Plan Proposed Zone Changes



... \PROJECTS\DRP\_ADVANCE\_PLANNING\area\_plans\East\_San\_Gabriel\_Valley\ArcGIS\_Pro\_Project\Layout\_Exports\Area\_Plan\_Map\_Series\_ESGV.aprx - ESGV Area Plan Proposed Zone Changes



... \PROJECTS\DRP\_ADVANCE\_PLANNING\area\_plans\East\_San\_Gabriel\_Valley\ArcGIS\_Pro\_ProjectLayout\_Exports\Area\_Plan\_Map\_Series\_ESGV.aprx - ESGV Area Plan Proposed Zone Changes



<sup>... \</sup>PROJECTS\DRP\_ADVANCE\_PLANNING\area\_plans\East\_San\_Gabriel\_Valley\ArcGIS\_Pro\_ProjectLayout\_Exports\Area\_Plan\_Map\_Series\_ESGV.aprx - ESGV Area\_Plan\_Proposed\_Zone\_Changes





..\PROJECTS\DRP\_ADVANCE\_PLANNING\area\_plans\East\_San\_Gabriel\_Valley\ArcGIS\_Pro\_ProjectLayout\_Exports\Area\_Plan\_Map\_Series\_ESGV.aprx - ESGV Area Plan Proposed Zone Changes



... \PROJECTS\DRP\_ADVANCE\_PLANNING\area\_plans\East\_San\_Gabriel\_Valley\ArcGIS\_Pro\_Project\Layout\_Exports\Area\_Plan\_Map\_Series\_ESGV.aprx - ESGV Area\_Plan\_Proposed\_Zone\_Changes



..\PROJECTS\DRP\_ADVANCE\_PLANNING\area\_plans\East\_San\_Gabriel\_Valley\ArcGlS\_Pro\_Project\Layout\_Exports\Area\_Plan\_Map\_Series\_ESGV.aprx - ESGV Area Plan Proposed Zone Changes



..\PROJECTS\DRP\_ADVANCE\_PLANNING\area\_plans\East\_San\_Gabriel\_Valley\ArcGIS\_Pro\_Project\Layout\_Exports\Area\_Plan\_Map\_Series\_ESGV.aprx - ESGV Area Plan Proposed Zone Changes



<sup>.. \</sup>PROJECTS\DRP\_ADVANCE\_PLA