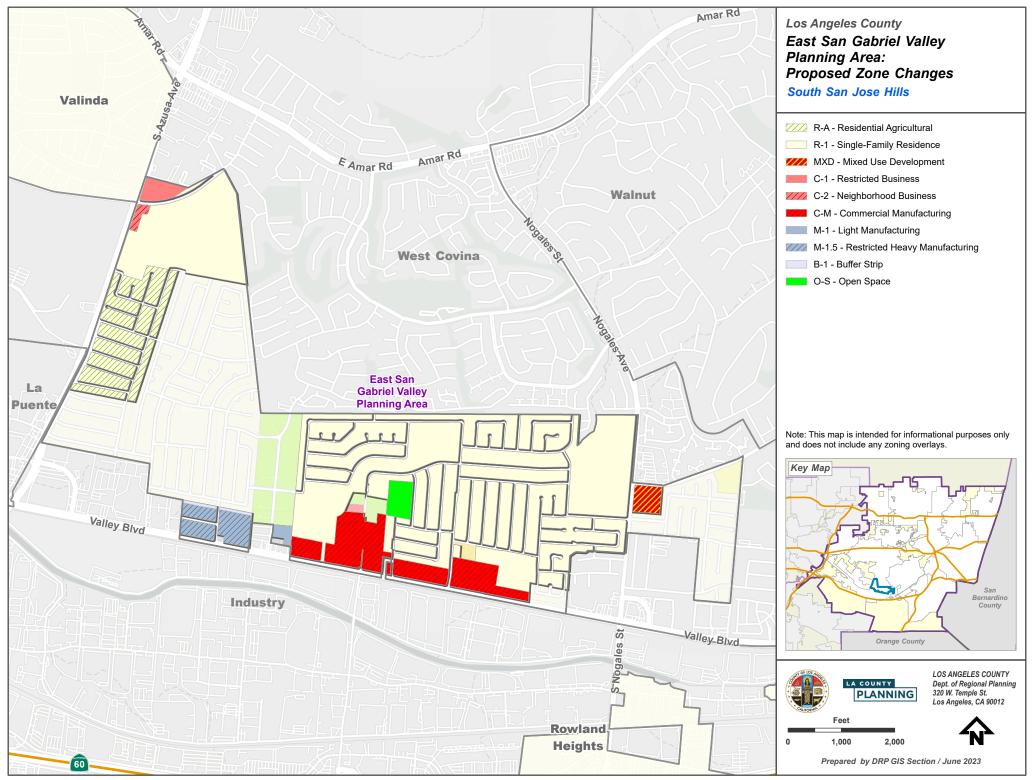

.aprx - ESGV Area Plan Proposed Zone Changes





...PROJECTSIDRP\_ADVANCE\_PLANNING\area\_plans\East\_San\_Gabriel\_Valley\ArcGIS\_Pro\_Project\Layout\_Exports\Area\_Plan\_Map\_Series\_ESGV.aprx - ESGV Area Plan Proposed Zone Changes



... VPROJECTS\DRP\_ADVANCE\_PLANNING\area plans\East\_San\_Gabriel\_Valley\ArcGIS\_Pro\_Project\Layout\_Exports\Area Plan\_Map\_Series\_ESGV.aprx - ESGV Area Plan Proposed Zone Changes



..\PROJECTS\DRP\_ADVANCE\_PLANNING\area\_plans\East\_San\_Gabriel\_Valley\ArcGIS\_Pro\_Project\Layout\_Exports\Area\_Plan\_Map\_Series\_ESGV.aprx - ESGV Area Plan Proposed Zone Changes



...PROJECTS\DRP\_ADVANCE\_PLANNING\area\_plans\East\_San\_Gabriel\_Valley\ArcGIS\_Pro\_Project\Layout\_Exports\Area\_Plan\_Map\_Series\_ESGV.aprx - ESGV Area Plan Proposed Zone Changes



... \PROJECTS\DRP\_ADVANCE\_PLANNING\area\_plans\East\_San\_Gabriel\_Valley\ArcGIS\_Pro\_ProjectLayout\_Exports\Area\_Plan\_Map\_Series\_ESGV.aprx - ESGV Area Plan Proposed Zone Changes



... PROJECTSIDRP\_ADVANCE\_PLANNING\area\_plans\East\_San\_Gabriel\_Valley\ArcGIS\_Pro\_Project\Layout\_Exports\Area\_Plan\_Map\_Series\_ESGV.aprx - ESGV Area Plan Proposed Zone Changes



..\PROJECTS\DRP\_ADVANCE\_PLANNING\area\_plans\East\_San\_Gabriel\_Valley\ArcGIS\_Pro\_Project\Layout\_Exports\Area\_Plan\_Map\_Series\_ESGV.aprx - ESGV Area Plan Proposed Zone Changes



... PROJECTSIDRP\_ADVANCE\_PLANNING\area\_plans\East\_San\_Gabriel\_Valley\ArcGIS\_Pro\_ProjectLayout\_Exports\Area\_Plan\_Map\_Series\_ESGV.aprx - ESGV Area Plan Proposed Zone Changes



... PROJECTS\DRP\_ADVANCE\_PLANNING\area\_pl