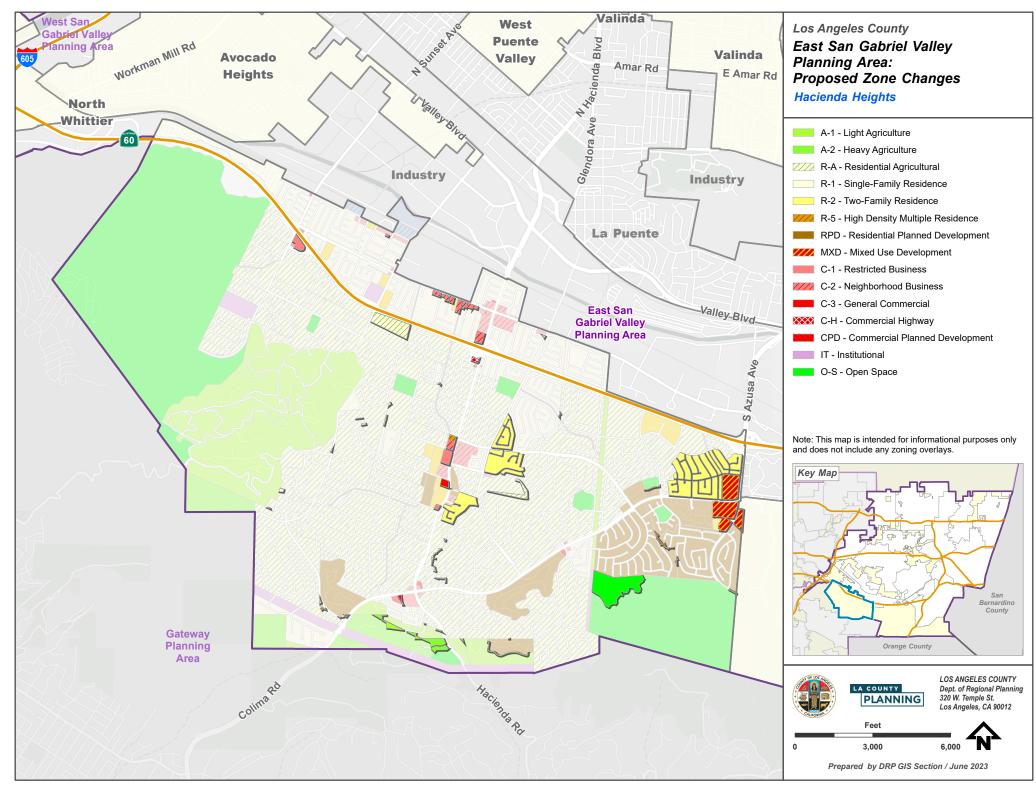

Plan Proposed Zone Changes



... \PROJECTS\DRP\_ADVANCE\_PLANNING\area\_plans\East\_San\_Gabriel\_Valley\ArcGIS\_Pro\_Project\Layout\_Exports\Area\_Plan\_Map\_Series\_ESGV.aprx - ESGV Area Plan Proposed Zone Changes



... \PROJECTS\DRP\_ADVANCE\_PLANNING\area\_plans\East\_San\_Gabriel\_Valley\ArcGIS\_Pro\_ProjectLayout\_Exports\Area\_Plan\_Map\_Series\_ESGV.aprx - ESGV Area Plan Proposed Zone Changes



<sup>... \</sup>PROJECTS\DRP\_ADVANCE\_PLANNING\area\_plans\East\_San\_Gabriel\_Valley\ArcGIS\_Pro\_ProjectLayout\_Exports\Area\_Plan\_Map\_Series\_ESGV.aprx - ESGV Area\_Plan\_Proposed\_Zone\_Changes





..\PROJECTS\DRP\_ADVANCE\_PLANNING\area\_plans\East\_San\_Gabriel\_Valley\ArcGIS\_Pro\_ProjectLayout\_Exports\Area\_Plan\_Map\_Series\_ESGV.aprx - ESGV Area Plan Proposed Zone Changes



... \PROJECTS\DRP\_ADVANCE\_PLANNING\area\_plans\East\_San\_Gabriel\_Valley\ArcGIS\_Pro\_Project\Layout\_Exports\Area\_Plan\_Map\_Series\_ESGV.aprx - ESGV Area\_Plan\_Proposed\_Zone\_Changes



..\PROJECTS\DRP\_ADVANCE\_PLANNING\area\_plans\East\_San\_Gabriel\_Valley\ArcGlS\_Pro\_Project\Layout\_Exports\Area\_Plan\_Map\_Series\_ESGV.aprx - ESGV Area Plan Proposed Zone Changes



..\PROJECTS\DRP\_ADVANCE\_PLANNING\area\_plans\East\_San\_Gabriel\_Valley\ArcGIS\_Pro\_Project\Layout\_Exports\Area\_Plan\_Map\_Series\_ESGV.aprx - ESGV Area Plan Proposed Zone Changes



<sup>.. \</sup>PROJECTS\DRP\_ADVANCE\_PLANNING\area\_plans\East\_San\_Gabriel\_Valley\ArcGIS\_Pro\_Project\Layout\_Exports\Area\_Plan\_Map\_Series\_ESGV.aprx - ESGV Area Plan Proposed Zone Changes



...\PROJECTS\DRP\_ADVANCE\_P