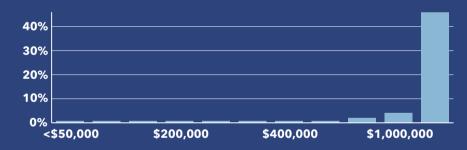

# **COMMUNITY PROFILE**

# WESTFIELD / ACADEMY HILLS

Population Average

2,158 Population

Total

Growth

HH Size

64.1

Median

Age

Median

Diversity

Index

52.2 \$197,520 \$1,458,576 \$1,630,899 20.4%

HH Income Home Value

Median

Age < 18

Median Net

Worth

48.0%

Age 18-64

Age 65+

31.6%

7.8%

86.7%

Blue Collar

White Collar

# **Mortgage as Percent of Salary**



#### **Home Value**



#### **Household Income**



SourceEsri, ACS, Esri. Esri forecasts for 2022, 2017-2021, 2027,

### **Age Profile: 5 Year Increments**



06037 (Los Angeles County)

### **Home Ownership**

5.5%

Services





**Educational Attainment** 





Some College



Assoc Degree

#### **Housing: Year Built**



| < 1737  | 1940-49        | 19   |
|---------|----------------|------|
| 1960-69 | <b>1970-79</b> | • 19 |

<sup>≥ 2020</sup> 

## **Commute Time: Minutes**

2000-09

2010-19