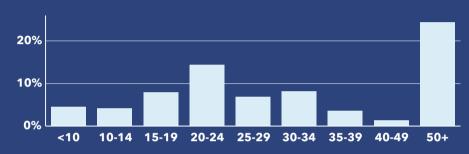

# **COMMUNITY PROFILE**

# WESTFIELD / ACADEMY HILLS

Population Average

2,158 Population

Total

Growth

HH Size

64.1

Median

Age

Median

Diversity

Index

52.2 \$197,520 \$1,458,576 \$1,630,899 20.4%

HH Income Home Value

Median

Age < 18

Median Net

Worth

48.0%

Age 18-64

Age 65+

31.6%

7.8%

86.7%

Blue Collar

White Collar

# **Mortgage as Percent of Salary**



#### **Home Value**



#### **Household Income**



SourceEsri, ACS, Esri. Esri forecasts for 2022, 2017-2021, 2027,

### **Age Profile: 5 Year Increments**



06037 (Los Angeles County)

### **Home Ownership**

5.5%

Services





**Educational Attainment** 





Some College



Assoc Degree

#### **Housing: Year Built**



| < 1737  | 1940-49        | 19   |
|---------|----------------|------|
| 1960-69 | <b>1970-79</b> | • 19 |

<sup>≥ 2020</sup> 

## **Commute Time: Minutes**

2000-09

2010-19