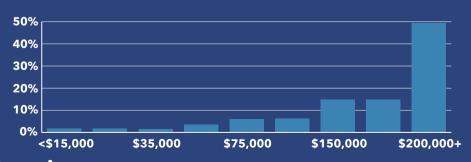

#### **Household Income**

SourceEsri, ACS, Esri. Esri forecasts for 2022, 2017-2021, 2027,