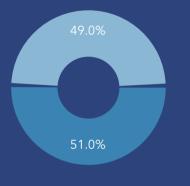

# **COMMUNITY PROFILE**

### LA RAMBLA

2,005

Population

Total

-1.13%

Growth

Population Average HH Size

Diversity Index

86.3

Median Age

Median HH Income Home Value

Median

\$82,947 \$651,288 \$106,235

Median Net Worth

21.0% 60.5% Age < 18

Age 65+ Age 18-64

18.7%

18.4%

Services



22.1%

Blue Collar



59.3%

White Collar

## **Mortgage as Percent of Salary**



### **Home Value**



### **Household Income**



Source Esri, ACS, Esri, Esri forecasts for 2022, 2017-2021, 2027.

### **Age Profile: 5 Year Increments**



#### Dots show comparison to 06037 (Los Angeles County)

### **Home Ownership**



Own ■ Rent

# **Housing: Year Built**



### **Educational Attainment**



< 9th Grade</p> No Diploma HS Diploma

Some College

Bach Degree Grad Degree

Assoc Degree

### **Commute Time: Minutes**

2000-09

● ≥ 2020

2010-19



0 10-14 25-29 **40-44**