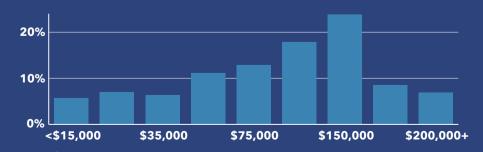

### **Household Income**

Source Esri, ACS, Esri, Esri forecasts for 2022, 2017-2021, 2027.