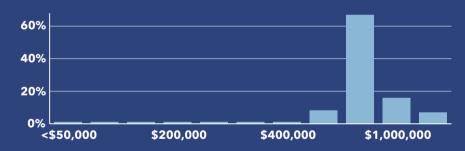

# **COMMUNITY PROFILE**

### LA RAMBLA

2,005

Population

Total

-1.13%

Growth

Population Average HH Size

Diversity Index

86.3

Median Age

Median HH Income Home Value

Median

\$82,947 \$651,288 \$106,235

Median Net Worth

21.0% 60.5% Age < 18

Age 65+ Age 18-64

18.7%

18.4%

Services



22.1%

Blue Collar



59.3%

White Collar

## **Mortgage as Percent of Salary**



### **Home Value**



### **Household Income**



Source Esri, ACS, Esri, Esri forecasts for 2022, 2017-2021, 2027.

### **Age Profile: 5 Year Increments**



#### Dots show comparison to 06037 (Los Angeles County)

### **Home Ownership**



Own ■ Rent

# **Housing: Year Built**



### **Educational Attainment**



< 9th Grade</p> No Diploma HS Diploma

Some College

Bach Degree Grad Degree

Assoc Degree

### **Commute Time: Minutes**

2000-09

● ≥ 2020

2010-19



0 10-14 25-29 **40-44**