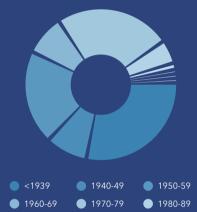

# **COMMUNITY PROFILE**

### LA RAMBLA

2,005

Population

Total

-1.13%

Growth

Population Average HH Size

Diversity Index

86.3

Median Age

Median HH Income Home Value

Median

\$82,947 \$651,288 \$106,235

Median Net Worth

21.0% 60.5% Age < 18

Age 65+ Age 18-64

18.7%

18.4%

Services



22.1%

Blue Collar



59.3%

White Collar

## **Mortgage as Percent of Salary**



### **Home Value**



### **Household Income**



Source Esri, ACS, Esri, Esri forecasts for 2022, 2017-2021, 2027.

### **Age Profile: 5 Year Increments**



#### Dots show comparison to 06037 (Los Angeles County)

### **Home Ownership**



Own ■ Rent

# **Housing: Year Built**



### **Educational Attainment**



< 9th Grade</p> No Diploma HS Diploma

Some College

Bach Degree Grad Degree

Assoc Degree

### **Commute Time: Minutes**

2000-09

● ≥ 2020

2010-19



0 10-14 25-29 **40-44**