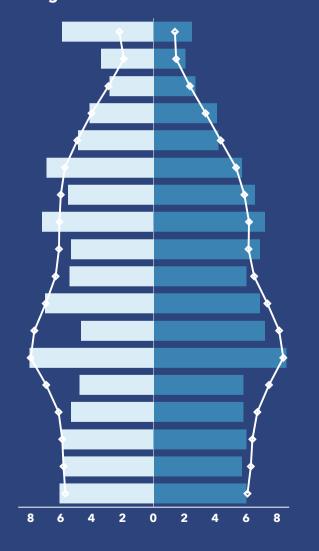

### **Age Profile: 5 Year Increments**

#### Dots show comparison to 06037 (Los Angeles County)