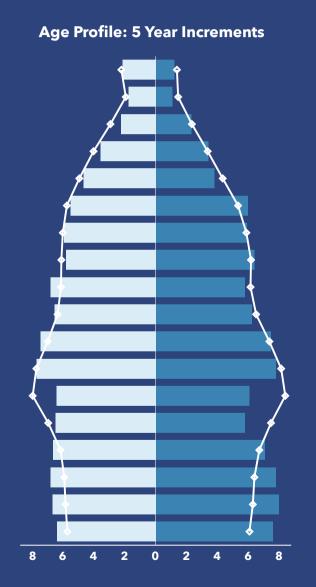

#### Dots show comparison to 06037 (Los Angeles County)

17.4% Services

Bach Degree

Grad Degree

**24.8%** s <u>Blue Collar</u>

**57.8%** White Collar

| Home Owne        | rship        | Housing: Year Built                                                            |                                                               |                                                               |  |  |  |
|------------------|--------------|--------------------------------------------------------------------------------|---------------------------------------------------------------|---------------------------------------------------------------|--|--|--|
| 50.8%            |              |                                                                                |                                                               |                                                               |  |  |  |
| ● Own ● R        | Rent         | <ul> <li>&lt;1939</li> <li>1960-69</li> <li>1990-99</li> <li>≥ 2020</li> </ul> | <ul> <li>1940-49</li> <li>1970-79</li> <li>2000-09</li> </ul> | <ul> <li>1950-59</li> <li>1980-89</li> <li>2010-19</li> </ul> |  |  |  |
| Educational      | Attainment   | Commute Time: Minutes                                                          |                                                               |                                                               |  |  |  |
|                  |              |                                                                                |                                                               |                                                               |  |  |  |
| 9th Grade        | 🔵 No Diploma | • < 5                                                                          | 5-9                                                           | • 10-14                                                       |  |  |  |
| 🛑 HS Diploma 🛛 🛛 | GED          | 🔵 15-19                                                                        | 020-24                                                        | 0 25-29                                                       |  |  |  |
|                  | Assoc Degree | 30-34                                                                          | 0 35-39                                                       | • 40-44                                                       |  |  |  |
| Deck Decker      | Crad Demres  |                                                                                |                                                               | <u> </u>                                                      |  |  |  |