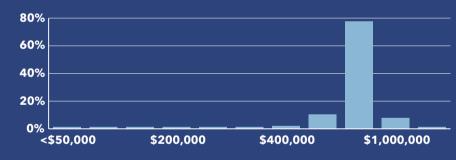

## **COMMUNITY PROFILE** ALONDRA PARK / EL CAMINO VILLAGE

| 8,520               | -0.25%               | 3.00 | 89.5 | 35.8          | \$72,886            | \$615,888            | \$91,723            | 25.8%   | <b>60.9</b> % | 13.2%   |
|---------------------|----------------------|------|------|---------------|---------------------|----------------------|---------------------|---------|---------------|---------|
| Population<br>Total | Population<br>Growth |      |      | Median<br>Age | Median<br>HH Income | Median<br>Home Value | Median Net<br>Worth | Age <18 | Age 18-64     | Age 65+ |

Mortgage as Percent of Salary



### Home Value



### Household Income



THE SCIENCE OF WHERE THE SCIENCE OF WHERE



#### Dots show comparison to 06037 (Los Angeles County)







17.4% Services

Bach Degree

Grad Degree

**24.8%** s <u>Blue Collar</u>

**57.8%** White Collar

| Home Owne        | rship        | Housing: Year Built                                                            |                                                               |                                                               |  |  |  |
|------------------|--------------|--------------------------------------------------------------------------------|---------------------------------------------------------------|---------------------------------------------------------------|--|--|--|
| 50.8%            |              |