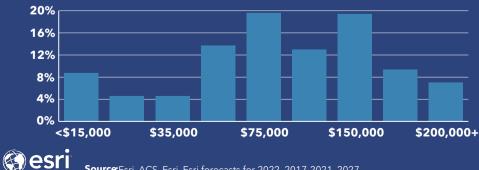

## **COMMUNITY PROFILE** ALONDRA PARK / EL CAMINO VILLAGE

| 8,520               | -0.25%               | 3.00 | 89.5 | 35.8          | \$72,886            | \$615,888            | \$91,723            | 25.8%   | <b>60.9</b> % | 13.2%   |
|---------------------|----------------------|------|------|---------------|---------------------|----------------------|---------------------|---------|---------------|---------|
| Population<br>Total | Population<br>Growth |      |      | Median<br>Age | Median<br>HH Income | Median<br>Home Value | Median Net<br>Worth | Age <18 | Age 18-64     | Age 65+ |

Mortgage as Percent of Salary



### Home Value



### Household Income



THE SCIENCE OF WHERE THE SCIENCE OF WHERE



#### Dots show comparison to 06037 (Los Angeles County)







17.4% Services

Bach Degree

Grad Degree

**24.8%** s <u>Blue Collar</u>

**57.8%** White Collar

| Home Owne        | rship        | Housing: Year Built                                                            |                                                               |                                                               |  |  |  |
|------------------|--------------|--------------------------------------------------------------------------------|---------------------------------------------------------------|---------------------------------------------------------------|--|--|--|
| 50.8%            |              |