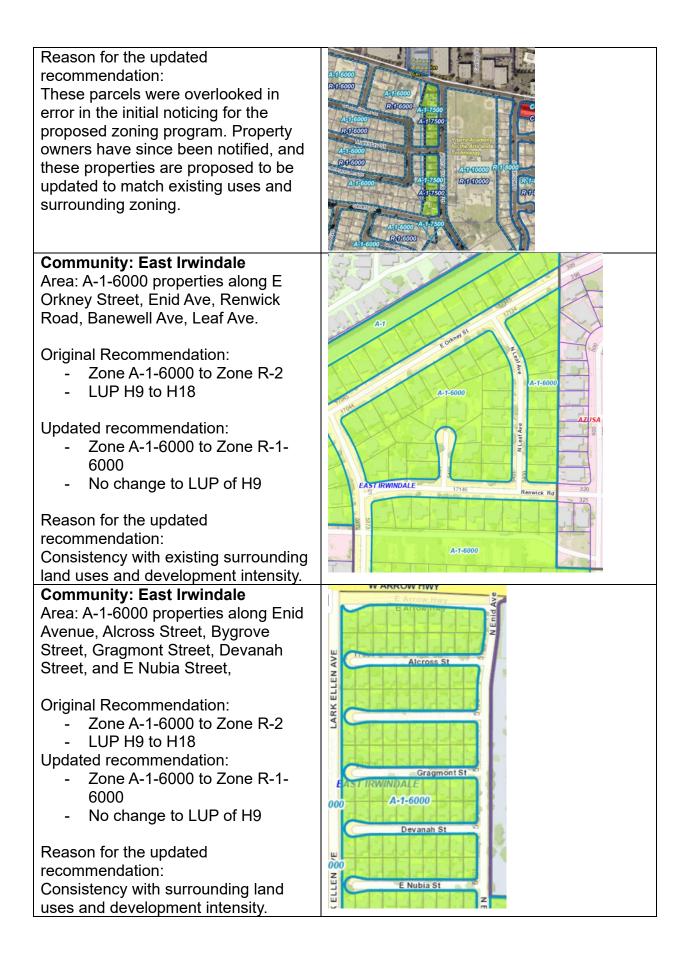

| Community: Unincorporated South<br>El Monte<br>(Updated 5/30/2023)<br>Original recommendation:<br>- Zone A-1 to Zone R-A<br>Revised recommendation:<br>- No change. Retain A-1 zoning<br>Reason for the Update:<br>This revision is based on ongoing<br>community feedback and to preserve<br>existing agricultural uses.                                                                                                                                                                                                                                                    | Area: Outside of the Mapped Equestrian<br>Disrict.                                                                                                                                                                                                                                                                                                                                                                                                                                                                                                                                                                                                                                                                                                                                                                                                                                                                                                                                                                                                                                                                                                                                                                                                                                                                                                                                                                                                                                                                                                                                                                                                                                                                                                                                                                                                                                                                                                                                                                                                                                              |
|------------------------------------------------------------------------------------------------------------------------------------------------------------------------------------------------------------------------------------------------------------------------------------------------------------------------------------------------------------------------------------------------------------------------------------------------------------------------------------------------------------------------------------------------------------------------------|-------------------------------------------------------------------------------------------------------------------------------------------------------------------------------------------------------------------------------------------------------------------------------------------------------------------------------------------------------------------------------------------------------------------------------------------------------------------------------------------------------------------------------------------------------------------------------------------------------------------------------------------------------------------------------------------------------------------------------------------------------------------------------------------------------------------------------------------------------------------------------------------------------------------------------------------------------------------------------------------------------------------------------------------------------------------------------------------------------------------------------------------------------------------------------------------------------------------------------------------------------------------------------------------------------------------------------------------------------------------------------------------------------------------------------------------------------------------------------------------------------------------------------------------------------------------------------------------------------------------------------------------------------------------------------------------------------------------------------------------------------------------------------------------------------------------------------------------------------------------------------------------------------------------------------------------------------------------------------------------------------------------------------------------------------------------------------------------------|
| <ul> <li>Community: South San Jose Hills<br/>Area: Along Giano Ave, Jeannie Dr,<br/>and La Puente Rd</li> <li>Original recommendation: <ul> <li>Zone A-1-10000 to R-1-10000</li> </ul> </li> <li>Updated rezoning recommendation: <ul> <li>No change. Retain A-1 zoning</li> </ul> </li> <li>Reason for the updated<br/>recommendation: <ul> <li>To preserve existing agricultural uses<br/>and existing nurseries on the<br/>properties and to maintain consistency<br/>with zoning recommendations in other<br/>areas for larger agricultural lots.</li> </ul> </li> </ul> | Image: Structure Structur |
| Community: South San Jose Hills<br>Area: West area, between Azusa Ave<br>and Sandalwood, from around<br>Renault St, to north of Hemphill St.<br>Original recommendation:<br>- Zone A-1-6000 to R-1-6000<br>Updated recommendation:<br>- Zone A-1-6000 to R-A-6000<br>Reason for the updated<br>recommendation:<br>This area has agricultural uses that<br>are small-scale, but go beyond what is                                                                                                                                                                             | Image: wide wide wide wide wide wide wide wide                                                                                                                                                                                                                                                                                                                                                                                                                                                                                                                                                                                                                                                                                                                                                                                                                                                                                                                                                                                                                                                                                                                                                                                                                                                                                                                                                                                                                                                                                                                                                                                                                                                                                                                                                                                                                                                                                                                                                                                                                                                  |