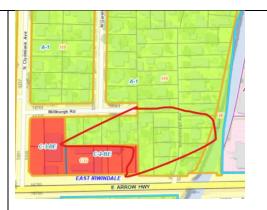

**Community: East Irwindale** Area: Existing A-1-6000 properties along the southern boundary of Arrow Highway, bounded between Little Dalton Wash to the west and Lark

Original Recommendation:

Ellen Avenue to the East.

- Zone A-1-6000 to C-1
- LUP H9 to CG

Updated recommendation:

- Zone A-1-6000 to Zone R-1-6000
- Retain the existing H9 category.

Reason for the updated recommendation: Community feedback. Potential for nonconforming existing uses, and new list of allowed uses is incompatible with existing uses on the parcels.