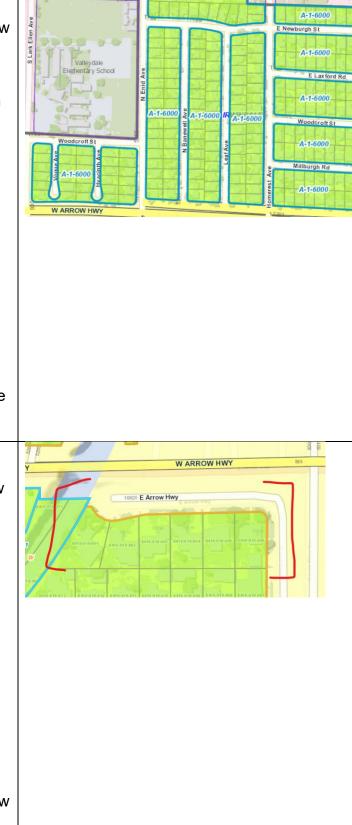

### Community: East Irwindale

| Area: A-1-6000 properties along Arrow |  |  |
|---------------------------------------|--|--|
| Highway, Enid Avenue, Woodcroft       |  |  |
| Street, Vogue Avenue, Hyacinth        |  |  |
| Avenue, N Banewell Avenue, Leaf       |  |  |
| Avenue, Homerest Avenue, Millburgh    |  |  |
| Road, Woodcroft Street, E Laxford     |  |  |
| Road, E Newburgh Street               |  |  |

Original Recommendation:

- Zone A-1-6000 to Zone R-3
- LUP H9 to H30

Updated recommendation:

- Zone A-1-6000 to Zone R-2
- LUP H9 to H18

Reason for the updated recommendation:

Updated recommendation better matches existing surrounding land uses and development intensity, while still supporting nearby commercial areas and public facilities.