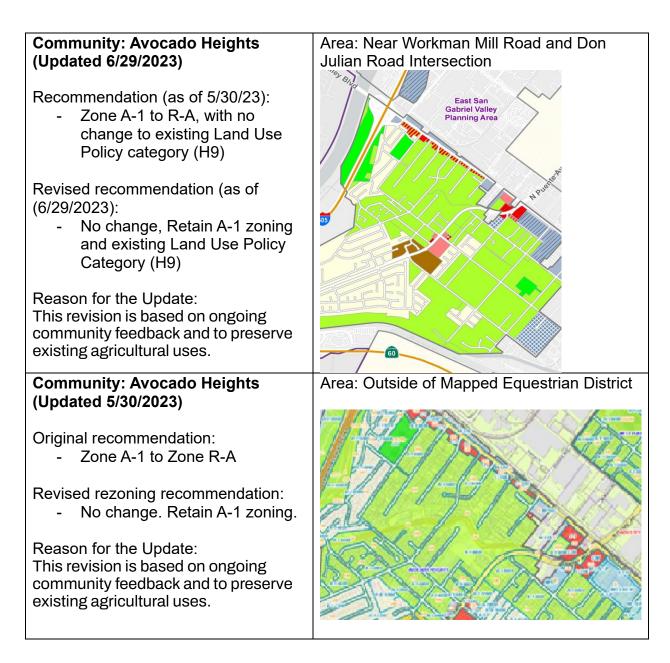

| Community: Avocado Heights<br>(Updated 5/30/2023)                                                                                | Area: Near Workman Mill Road and Don<br>Julian Road Intersection                                                                                                                                                                                                                                                                                                                                                                                                                                                                                                                                                                                                                                                                                                                                                                                                                                                                                                                                                                                                                                                                                                                                                                                                                                                                                                                                                                                                                                                                                                       |
|----------------------------------------------------------------------------------------------------------------------------------|------------------------------------------------------------------------------------------------------------------------------------------------------------------------------------------------------------------------------------------------------------------------------------------------------------------------------------------------------------------------------------------------------------------------------------------------------------------------------------------------------------------------------------------------------------------------------------------------------------------------------------------------------------------------------------------------------------------------------------------------------------------------------------------------------------------------------------------------------------------------------------------------------------------------------------------------------------------------------------------------------------------------------------------------------------------------------------------------------------------------------------------------------------------------------------------------------------------------------------------------------------------------------------------------------------------------------------------------------------------------------------------------------------------------------------------------------------------------------------------------------------------------------------------------------------------------|
| Original recommendation:<br>• Zone A-1 to Zone R-2 (H18)<br>and Zone R-3 (H30)                                                   | 100 Marine and 100 Marine |
| <ul> <li>Revised recommendation:</li> <li>Zone A-1 to R-A, with no change to existing Land Use Policy category (H9)</li> </ul>   |                                                                                                                                                                                                                                                                                                                                                                                                                                                                                                                                                                                                                                                                                                                                                                                                                                                                                                                                                                                                                                                                                                                                                                                                                                                                                                                                                                                                                                                                                                                                                                        |
| Reason for the Update:<br>This revision is based on ongoing<br>community feedback and to preserve<br>existing agricultural uses. |                                                                                                                                                                                                                                                                                                                                                                                                                                                                                                                                                                                                                                                                                                                                                                                                                                                                                                                                                                                                                                                                                                                                                                                                                                                                                                                                                                                                                                                                                                                                                                        |
| Community: Avocado Heights<br>(Updated 5/30/2023)                                                                                | Area: Southeast Corner of Workman Mill<br>Road and Don Julian Road                                                                                                                                                                                                                                                                                                                                                                                                                                                                                                                                                                                                                                                                                                                                                                                                                                                                                                                                                                                                                                                                                                                                                                                                                                                                                                                                                                                                                                                                                                     |
| Original recommendation:<br>- Zone C-1 to Zone MXD                                                                               | A-1-6000<br>H9<br>Soft A-1-20000<br>H9<br>Soft A-1-20000<br>H9                                                                                                                                                                                                                                                                                                                                                                                                                                                                                                                                                                                                                                                                                                                                                                                                                                                                                                                                                                                                                                                                                                                                                                                                                                                                                                                                                                                                                                                                                                         |
| Revised recommendation:<br>- No change. Retain existing C-1<br>Zoning and existing land use<br>policy category (CG)              | C-1 R0 C-10P R-A-10000<br>C-1 R0 C-10P R-A-10000<br>C-H C-H R-A-10000<br>C-H R-A-10000<br>C-H R-A-10000                                                                                                                                                                                                                                                                                                                                                                                                                                                                                                                                                                                                                                                                                                                                                                                                                                                                                                                                                                                                                                                                                                                                                                                                                                                                                                                                                                                                                                                                |
| Reason for the Update:<br>This revision is based on ongoing<br>community feedback.                                               | Cd C0 R-1                                                                                                                                                                                                                                                                                                                                                                                                                                                                                                                                                                                                                                                                                                                                                                                                                                                                                                                                                                                                                                                                                                                                                                                                                                                                                                                                                                                                                                                                                                                                                              |
|                                                                                                                                  | H9 R-1-7200                                                                                                                                                                                                                                                                                                                                                                                                                                                                                                                                                                                                                                                                                                                                                                                                                                                                                                                                                                                                                                                                                                                                                                                                                                                                                                                                                                                                                                                                                                                                                            |