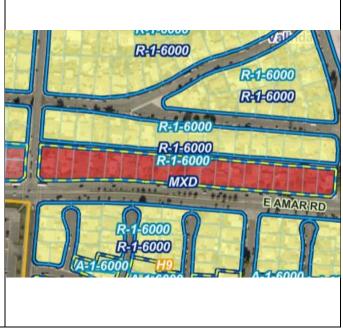

## Community: Valinda

Area: Parcels along Amar Road, between Echelon Avenue and N Indian Summer Avenue.

Original Recommendation:

- Zone R-1-6000 to Zone MXD
- LUP H9 to CG

Updated recommendation:

- No zone change, keeping R-1 zoning as is.

Reason for the updated recommendation: Potential for nonconforming existing uses, and new list of allowed uses is incompatible with existing uses on the parcels.