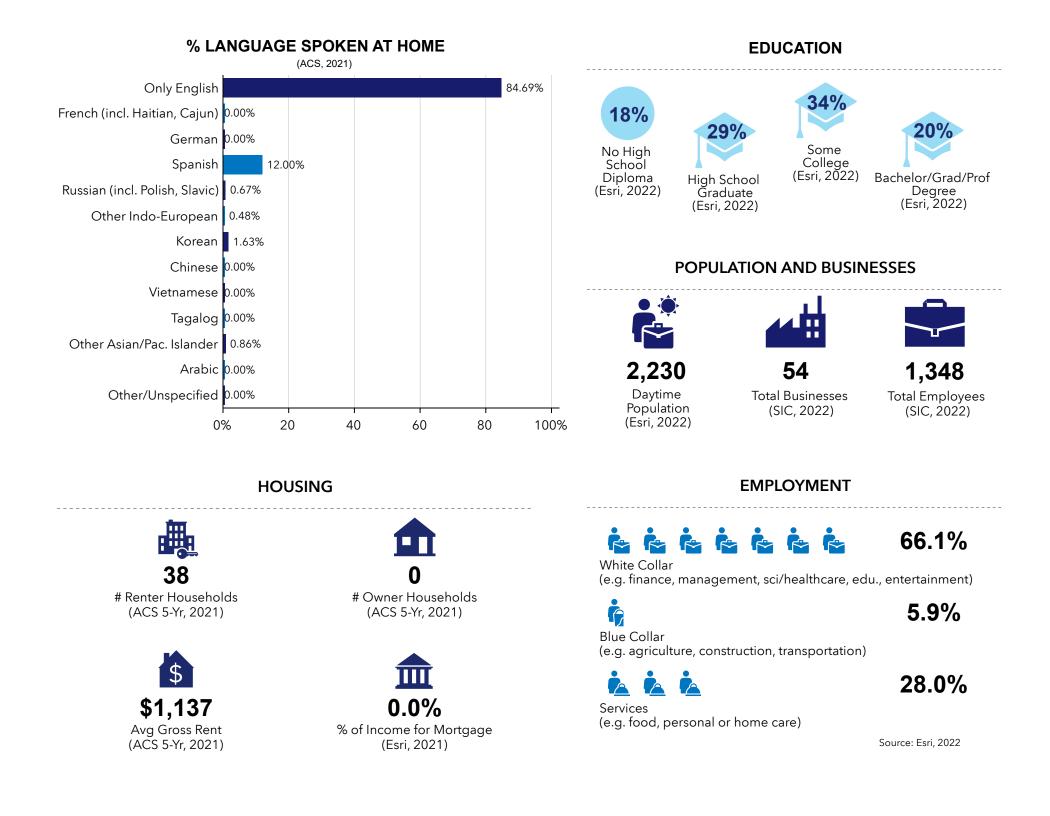

**0.90** Area (SqMi)

(2021)

\$21,354 Median Household Income

(ACS 5-Yr, 2021)

1,075

Total Population To (ACS 5-Yr, 2021) (A

Total Households (ACS 5-Yr, 2021)

38

**2.86** Avg Size Household (Esri, 2022)

18%

Unemployed Population Age 16+ (2022) 54.7

Median Age (Esri, 2022)

77.5

Diversity Index (Esri, 2020) (0 = No Diversity; 100 = Very Diverse) 38%

Senior Population (65+) (Esri, 2022)

56

Total Crime Index (Esri, 2022) (>100 = Above avg. risk compared to rest of US)

Read how US Census defines <u>poverty</u>.

**69%** 

Population w/Income

Below Poverty Level

(ACS 5-Yr, 2021)

Click here to learn more about Esri's Diversity Index and Crime Index.