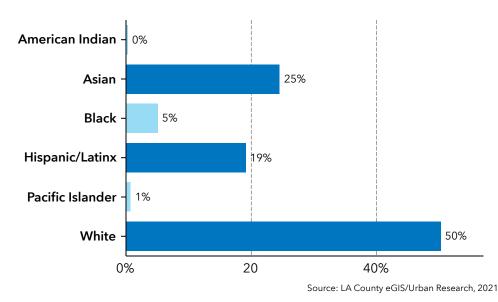

## LA COUNTY PLANNING

TOTAL POPULATION BY RACE

0.07 Area (SqMi)

(2021)

**Total Population** (ACS 5-Yr, 2021)

\$80,564 Median Household Income

(ACS 5-Yr, 2021)

456