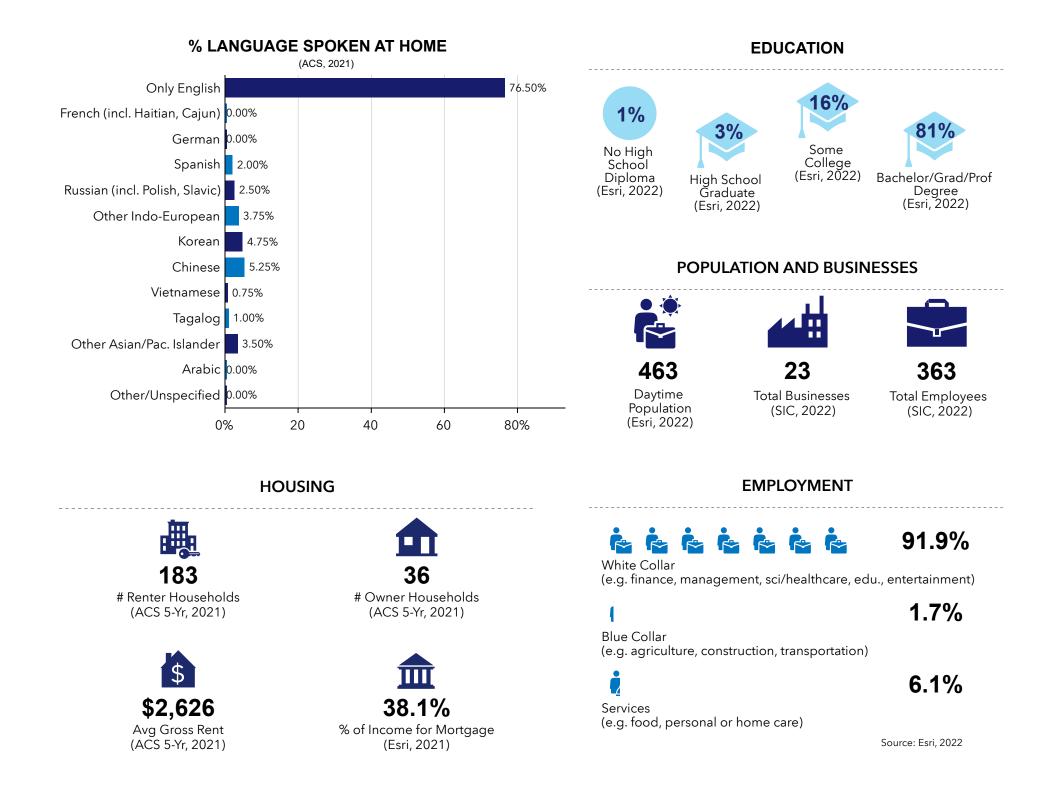

219 **Total Households** 

(ACS 5-Yr, 2021)

2.07 Avg Size Household (Esri, 2022)

5%

Unemployed Population Age 16+ (2022)

37.1

Median Age (Esri, 2022)

76.1

**Diversity Index** (Esri, 2020) (0 = No Diversity;100 = Very Diverse) 11%

**Senior Population** (65+)(Esri, 2022)

293

Total Crime Index (Esri, 2022) (>100 = Above avg. risk compared to rest of US)

Read how US Census defines poverty.

4%

Population w/Income

Below Poverty Level

(ACS 5-Yr, 2021)

Click here to learn more about Esri's **Diversity Index** and <u>Crime Index</u>.