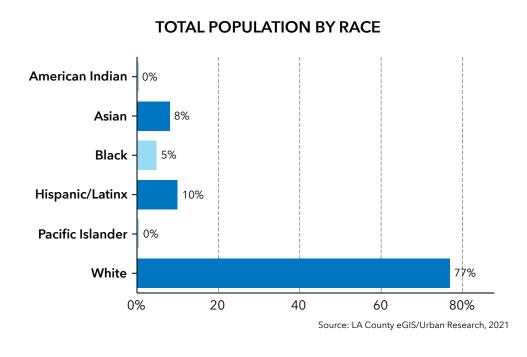

**Diversity Index** (Esri, 2020) (0 = No Diversity;100 = Very Diverse) 20%

**Senior Population** (65+)(Esri, 2022)

200

Total Crime Index (Esri, 2022) (>100 = Above avg. risk compared to rest of US)

Read how US Census defines poverty.