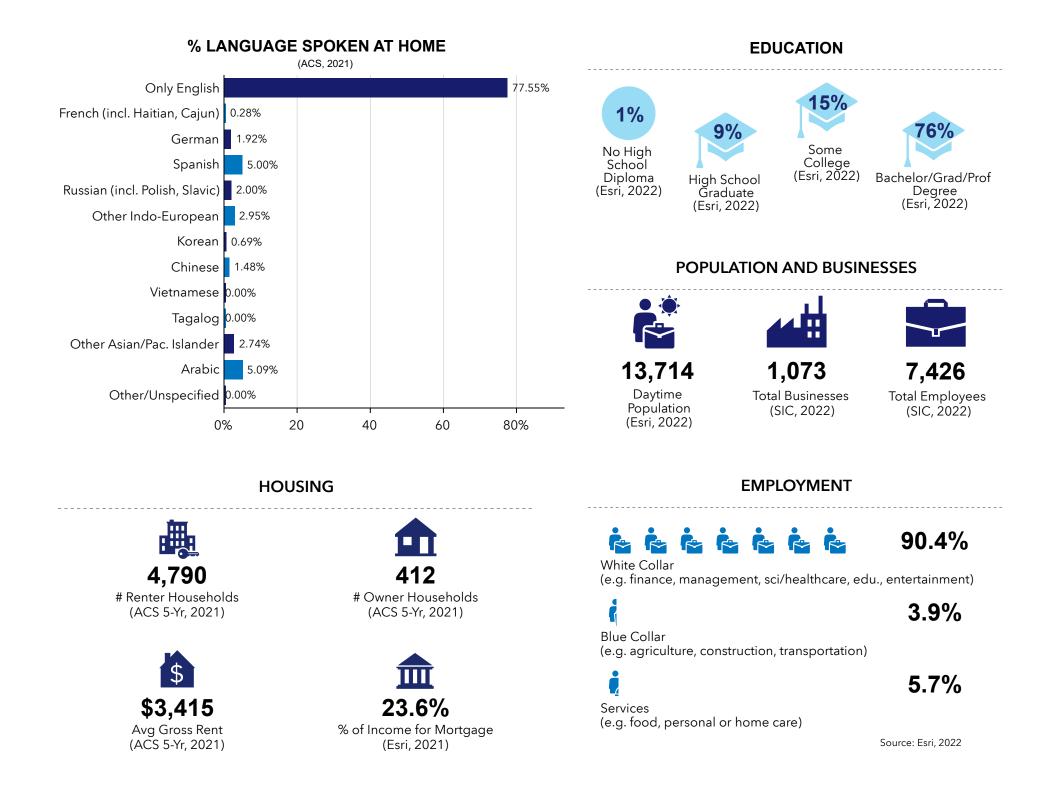

(ACS 5-Yr, 2021)

Avg Size Household (Esri, 2022)

1.67

5%

Unemployed Population Age 16+ (2022)

43.2

Median Age (Esri, 2022)

53.6

**Diversity Index** (Esri, 2020) (0 = No Diversity;100 = Very Diverse) 20%

**Senior Population** (65+)(Esri, 2022)

200

Total Crime Index (Esri, 2022) (>100 = Above avg. risk compared to rest of US)

Read how US Census defines poverty.

5%

Population w/Income

Below Poverty Level

(ACS 5-Yr, 2021)

Click here to learn more about Esri's **Diversity Index** and <u>Crime Index</u>.