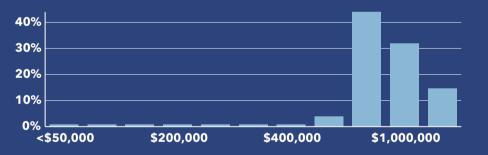

Mortgage as Percent of Salary

Home Value

Household Income

12.9%

Services

🔵 < 9th Grade

🔵 HS Diploma

Some College