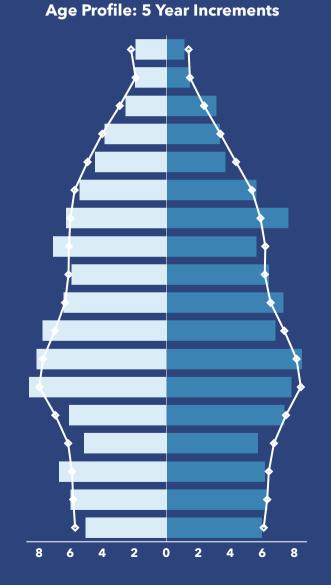

Source Esri, ACS, Esri. Esri forecasts for 2022, 2017-2021, 2027.

THE SCIENCE OF WHER

Dots show comparison to 06037 (Los Angeles County)

)-44