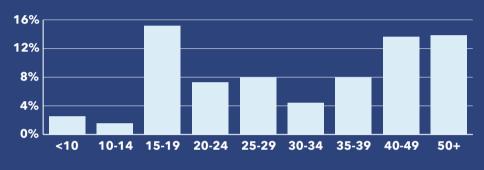

| ● < 5   | 5-9     | 0-14    |
|---------|---------|---------|
| • 15-19 | • 20-24 | • 25-29 |

| Diploma    | 🥏 < 5   | 5-9    | 10   |
|------------|---------|--------|------|
| D          | 🔵 15-19 | 020-24 | • 2  |
| soc Degree | 930-34  | 935-39 | • 40 |
| ad Degree  | 0 45-59 | 60-89  | 90   |
|            |         |        |      |