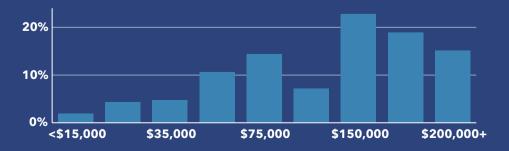

Mortgage as Percent of Salary

Home Value

Household Income

12.9%

Services

🔵 < 9th Grade

🔵 HS Diploma

Some College