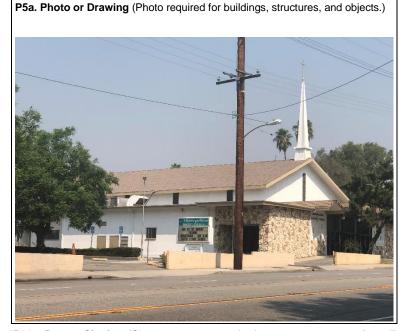

laremont at Mentone in Pasadena, which was located in the predominantly African American community in Pasadena prior to redevelopment and freeway construction. Under Dr. S.M. Malone from 1938 to 1961, the church was expanded and became a well-known church in the Pasadena area.

However, in the 1960s and 1970s, the development of the 210 freeway particularly affected Black communities in the Pasadena area, and the church was forced to relocate to its current location in Altadena. The current building was constructed in 1970 under the pastorship of John Cooper, who (See Continuation Sheet page 2)

\*P3b. Resource Attributes (List attributes and codes): HP16 Religious building

\*P4. Resources Present: ⊠Building □Structure □Object □Site □District □Element of District □Other (Isolates, etc.)



P5b. Description of Photo (view, date, accession #): Facing west; 8/14/2020; IMG 2397.jpg

\*P6. Date Constructed/Age and Source:

⊠Historic □Prehistoric □Both

1969 LA County Assessor

\*P7. Owner and Address:
Metropolitan Baptist Church

\*P8. Recorded by (Name, affiliation, and address): Carrie Chasteen Sapphos Environmental, Inc. 430 N. Halstead Street Pasadena, CA 91107

\*P9. Date Recorded: August 8, 2020

\*P10. Survey Type (Describe): Reconnaissance Survey

\*P11. Report Citation (Cite survey report and other sources, or enter "none"): Altadena African American Historic Resources Survey

| Att | achments:       | NONE   | □ Lo    | cation I | Иар □  | Sket    | ch Map | $\boxtimes$ | Cor | ntinuation | She | eet 🗆   | Building, | Structure | э, а | nd Ob | ject | Record |
|-----|