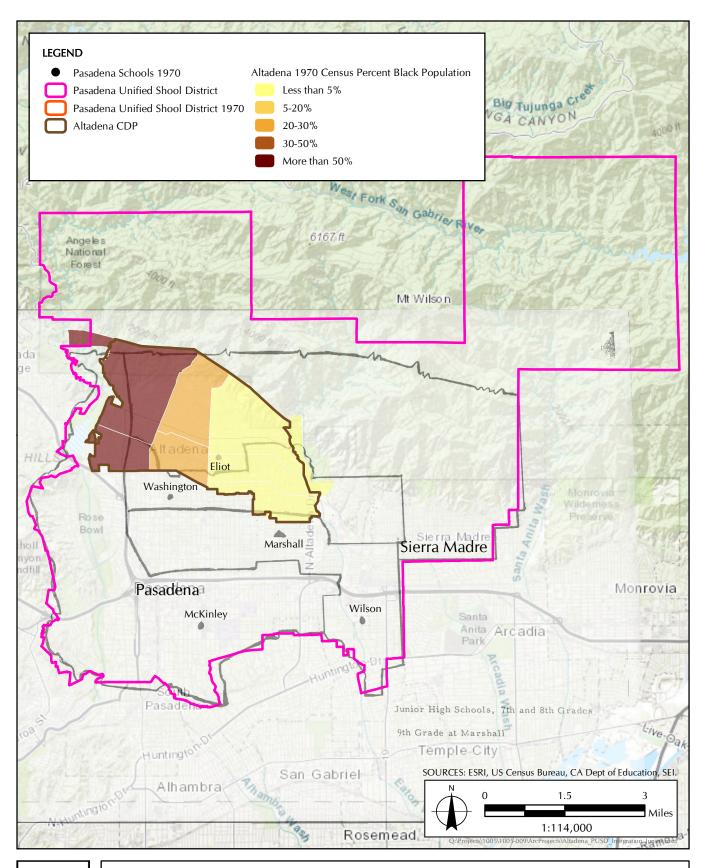

Another appealing reason to move to Altadena was that the African American community were generally more welcomed there than in neighboring cities or areas. Other cities and communities within the San Gabriel Valley, including Glendale, Arcadia, San Marino, South Pasadena, San Gabriel, Monterey Park, and El Monte, did not integrate as well as Altadena, which made Altadena one of the only available choices with all the characteristics families were seeking.<sup>32</sup> In 1960, the largest concentration of Black residents within Altadena was located in the southwest corner bounded by Fair Oaks Avenue on the east and Ventura Street on the north. The largest migration to Altadena of new Black residents came between 1960 and 1970, and by then the land west of Fair Oaks Avenue was more than 50 percent African American with a growing population (20 to 30 percent) moving towards Lake Avenue (Figure 5, 1970 Census Data).<sup>33</sup>

The Land East of Lake Avenue remains between 80-90 percent white according to 2010 Census Data.

**Figure 5. 1970 Census Data** SOURCE: *United States Census* 

Though African Americans were making choices in where they wanted to live during this time, several events occurred in the 1960s that shifted communities into Altadena which were out of their control. Between 1960 and 1970, the Black population within Altadena rose over 80 percent and several political reasons played a part. In 1956, the Federal Aid Highway Act authorized \$25 billion for the construction of 41,000 miles of highway systems throughout the United States. This money reached Pasadena in the 1960s with the construction of the 210 and 134 Freeways. The freeways cut through the southern portion of Pasadena, which had been redlined in earlier decades, and displaced numerous Black residents. In the late 1960s, the completion of the two freeways wiped out over 2,000 homes and forced residents to find new housing.<sup>34</sup> This generated a movement of Black residents north into Altadena where land sales were generally inexpensive and unrestricted. This new wave of Black residents contributed to the communities' growth north from the southwest corner and east towards Lake Avenue.