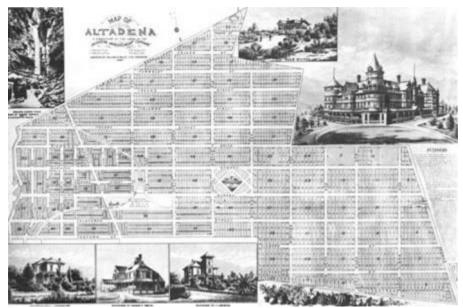

# Context: RESIDENTIAL DEVELOPMENT AND POPULATION GROWTH, 1887–1970

Theme: Early African American Community, 1887-1947

Altadena's Founding

Altadena was founded as a subdivision in 1887 by John and Fred Woodbury, brothers who had migrated to California from Iowa. The Woodbury brothers purchased the land from Don Benito Wilson and Dr. John Griffin who had purchased the 14,000 acres of land referred to as San Pasqual Rancho back in 1858. The brothers intended to capitalize on the wealthy class of people that had started moving into Pasadena by turning the land into a suburb where they could get away from the busy city Pasadena was fast becoming. They formed the Pasadena Improvement Co. to subdivide the land and the tract included a grand hotel, the Altadena Hotel, which was never realized (Figure 1, *Map of Altadena, 1887*). The purchase was untimely, however, as the real estate bust of 1888 was right around the corner. The land bust of 1888 led to a deep financial recession that endured through most of the 1890s. In the years following the economic decline and into the 1920s, however, ranchers and residents began buying land in Altadena where they grew everything from grapes to walnuts to avocados.<sup>9</sup>

**Figure 1. Map of Altadena, 1887** SOURCE: *Altadena Town Council* 