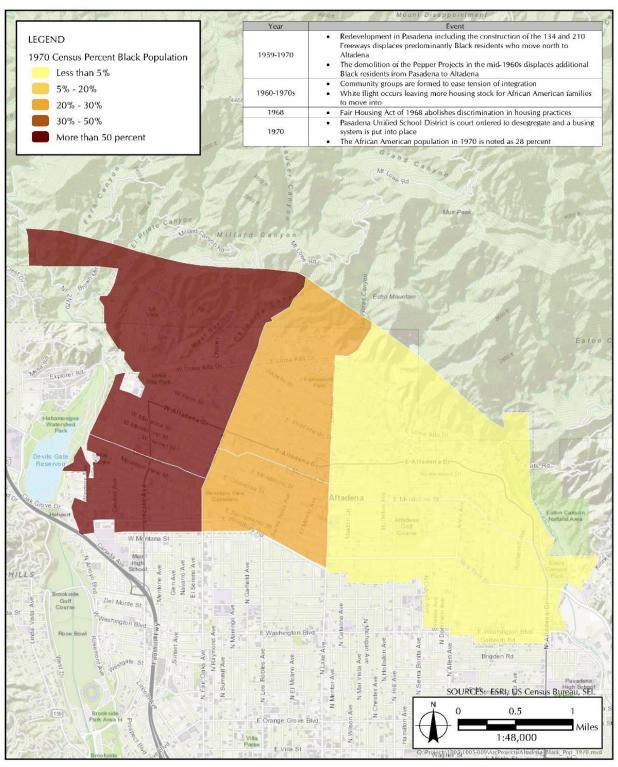

Another appealing reason to move to Altadena was that the African American community were generally more welcomed there than in neighboring cities or areas. Other cities and communities within the San Gabriel Valley, including Glendale, Arcadia, San Marino, South Pasadena, San Gabriel, Monterey Park, and El Monte, did not integrate as well as Altadena, which made Altadena one of the only available choices with all the characteristics families were seeking.<sup>32</sup> In 1960, the largest concentration of Black residents within Altadena was located in the southwest corner bounded by Fair Oaks Avenue on the east and Ventura Street on the north. The largest migration to Altadena of new Black residents came between 1960 and 1970, and by then the land west of Fair Oaks Avenue was more than 50 percent African American with a growing population (20 to 30 percent) moving towards Lake Avenue (Figure 5, 1970 Census Data).<sup>33</sup>

The Land East of Lake Avenue remains between 80-90 percent white according to 2010 Census Data.

**Figure 5. 1970 Census Data** SOURCE: *United States Census* 

Though African Americans were making choices in where they wanted to live during this time, several events occurred in the 1960s that shifted communities into Altadena which were out of their control. Between 1960 and 1970, the Black population within Altadena rose over 80 percent and several political reasons played a part. In 1956, the Federal Aid Highway Act authorized \$25 billion for the construction of 41,000 miles of highway systems throughout the United States. This money reached Pasadena in the 1960s with the construction of the 210 and 134 Freeways. The freeways cut through the southern portion of Pasadena, which had been redlined in earlier decades, and displaced numerous Black residents. In the late 1960s, the completion of the two freeways wiped out over 2,000 homes and forced residents to find new housing.<sup>34</sup> This generated a movement of Black residents north into Altadena where land sales were generally inexpensive and unrestricted. This new wave of Black residents contributed to the communities' growth north from the southwest corner and east towards Lake Avenue.

Another event behind the shift in population that occurred in Altadena during the 1950s and 1960s was "redevelopment" in the Pasadena area. "Urban redevelopment" or "urban renewal" was popularized by the Federal Housing Act of 1949, Housing Act of 1954, and Federal Aid Highway Act of 1956. The Federal Housing Act of 1949 allowed cities to use federal loans to target "slums" or "blighted" areas to be redeveloped by private developers, and the Housing Act of 1954 further encouraged private developers by provide Federal Housing Administration (FHA)-backed mortgages. Many inner-city areas were deemed "blighted," and thus redevelopment projects often targeted lowincome and Black communities.<sup>35</sup> Additionally, in 1956, the Federal Aid Highway Act gave state and federal governments control over new freeways which were then routed through the same lowincome and Black communities subsequently destroying minority homes and forcing them to move elsewhere.<sup>36</sup> One of Pasadena's early Redevelopment Projects was the Pepper Estates, or Pepper Projects, in the northwest corner of Pasadena. This neighborhood was 102 acres of modest singlefamily homes, generally owned by Black homeowners, which was condemned in the early 1960s for community redevelopment. The homes were replaced with public housing and commercial uses. 37 The project was deeply scrutinized for displacing over 300 Black residents who did not qualify for the new public housing, deeming the neighborhood "blighted" for undisclosed reasons, and for practicing "racial prejudice in the planning of the project." Black residents who were displaced and had the resources ended up relocating north into Altadena sending the Black population in the area soaring. By the end of the 1960s, Altadena, along with Pasadena, was cited as one of the few County communities with a sizable Black population.<sup>39</sup> By 1970, the African American community within Altadena was 28 percent compared to 16 percent in Pasadena and 8 percent in the County as a whole.40