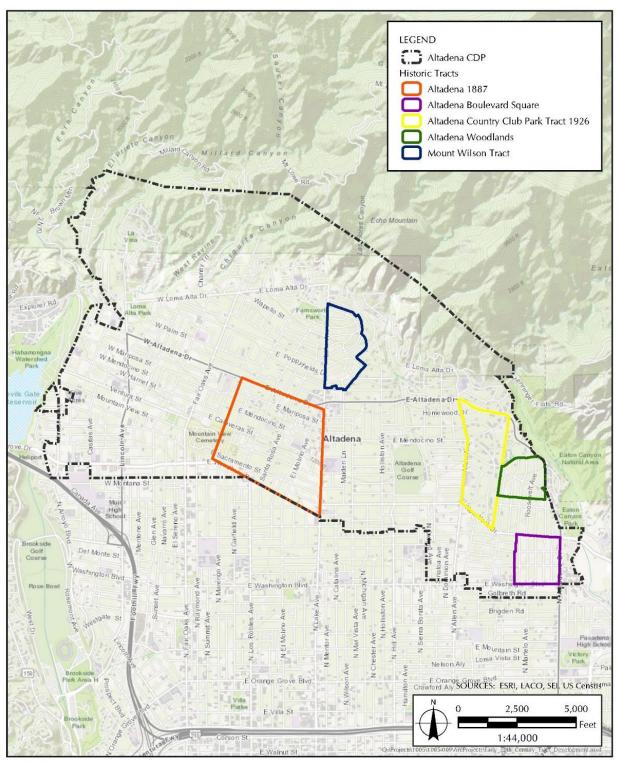

Many of the tracts which spurred the residential growth in the area were not subdivided until the 20th century, when investment in land and housing saw a renewed uptick after the 1888 real estate bust. These tracts were concentrated on the eastern side of Lake Avenue and included the Altadena Boulevard Tract, Mount Wilson Tract, Altadena Woodlands, and the upscale Altadena Country Club Park Tract (Figure 2, Early 20th Century Tract Development).

Owen Brown, the third son of the famed abolitionist John Brown, lived in Pasadena and was eventually buried in Altadena.

**Figure 2. Early 20th Century Tract Development** SOURCE: *Sapphos Environmental, Inc.* 