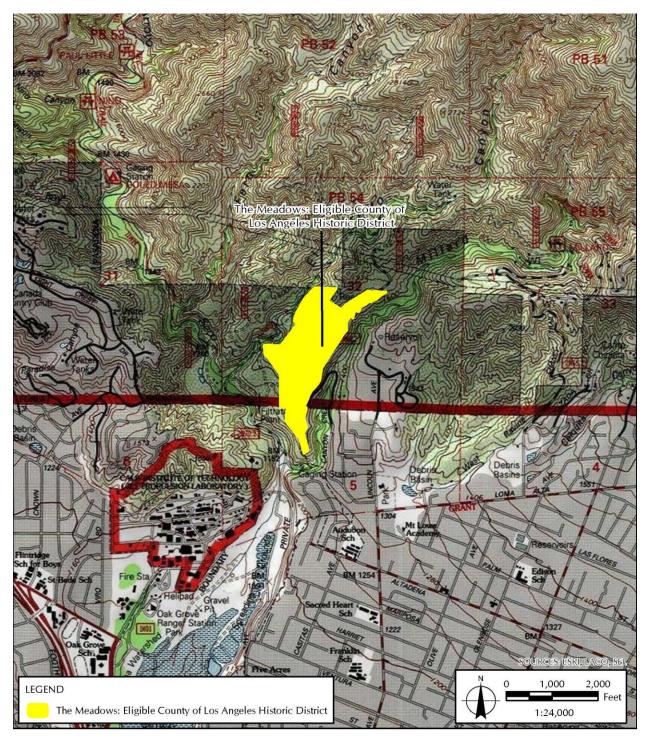

Robert Owen was an ex-slave from Texas who bought his freedom and moved to Los Angeles County in 1853 with his wife and children. After his arrival, Owen received a contract to supply firewood for the United States regiments stationed in the area and picked El Prieto Canyon, now part of The Meadows in northern Altadena, to commence his work. He built a road to transport the wood down the west side of The Meadows. The business was very lucrative, and Owen went on to become one of the wealthiest men in Los Angeles County. Owens held the first church service for African Americans in Los Angeles County in his home on San Pedro Street in the City of Los Angeles. Although Owen did not live in Altadena, he is identified as one of the first African Americans working on his own account in the area. He