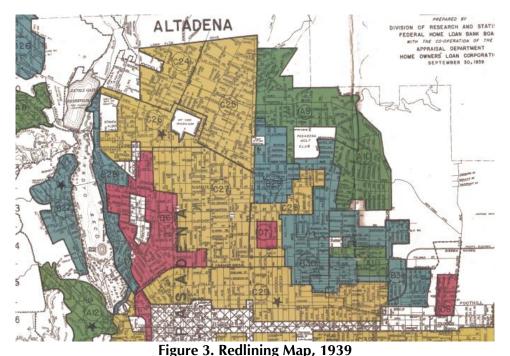

Prior to 1950, the African American population in Altadena was less than 1 percent, with the 1939 Redlining Map of Los Angeles claiming the African American population at 0 percent. Only 41 Black residents were counted in the 1950 Census as living in Altadena. During the 1930s and the development of the Federal Housing Administration in 1934, the practice of redlining began as a way to deny services and banking loans to those living in minority areas by deeming areas with high concentrations of these populations as "high risk." The Redlining Maps in 1939 graded northwest and central Altadena as yellow, or on the decline, because of expiring racial restrictions in the area, but stated that residents were taking up protests to reinstate them (Figure 3, Redlining Map, 1939). 19

SOURCE: University of Richmond, Mapping Inequality

<sup>&</sup>lt;sup>15</sup> "Altadena Country Club Park in a Class of Its Own." March 1913. Los Angeles Times.

<sup>&</sup>lt;sup>16</sup> Altadena Woodlands 1920s brochure. Courtesy of Altadena Historical Society.