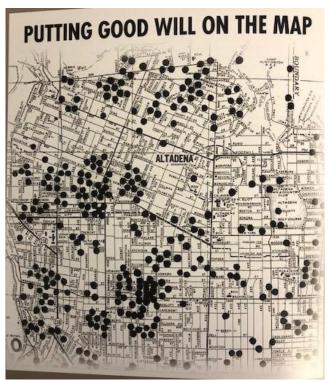

# Community Groups for Integration

One of the earlier community groups created to ease integration tensions was the Altadena-Pasadena Human Relations Committee founded in 1957 with support from the Pasadena Council of Churches, John Lyons, and an Altadena resident Jeanette Dillinger. When African American residents first started moving from northwest Pasadena into Altadena in the 1950s, this group targeted the area and focused on actions to "relieve inter-group tensions and promote equality of opportunity, in areas such as housing, employment, education, and recreation."46 The group believed that segregation was neither democratic nor morally right and worked on an individual basis, literally knocking on neighbors doors and speaking with them, to ease the hesitation white residents felt with new Black neighbors. The Altadena-Pasadena Human Relations Committee was notified by the County if a new Black resident was moving to a predominantly white area. Members would go out in small groups and openly welcome the new resident, offer friendship, and be visible "yea-sayers" to the integration of the area. 47 In April 1960, the County published the "Open Housing Covenant, Dots On the Map." This publication mapped over 700 residents who signed the campaign welcoming integration of their streets and neighborhoods and pledged to be advocates to the movement. The Pasadena Independent newspaper ran the names and addresses of the signatures and included a mail-in slip to add the resident's name to the map over a seven-week period (Figure 6, Dots on the Map).<sup>48</sup>

<sup>&</sup>quot;Why an Open Housing Covenant?" 2 January 1960. Pasadena Independent (Pasadena, CA), p. 14.

Figure 6. Dots on the Map (Los Angeles County News & Views) SOURCE: "Between Wilderness and City," Michele Zack