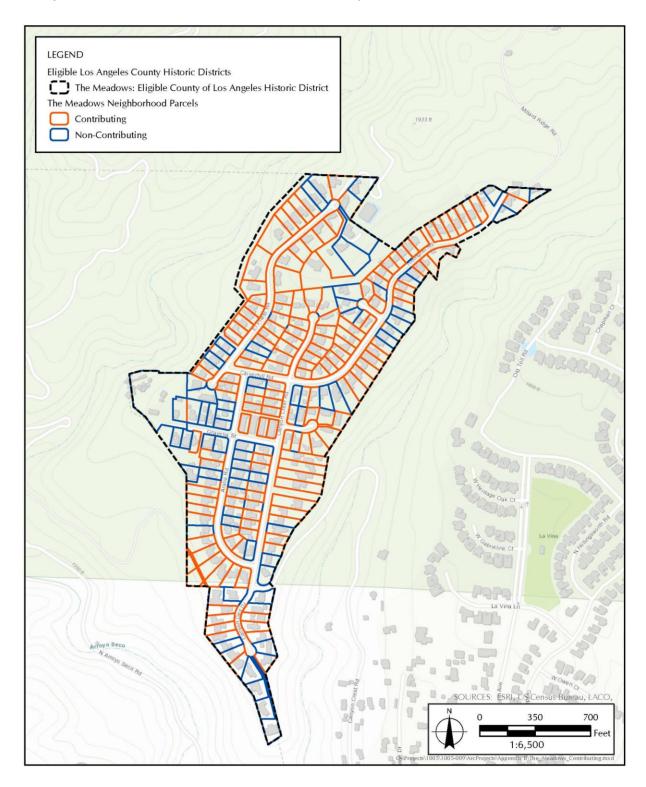

Sapphos Environmental, Inc.'s GIS team compiled County Assessor and year-built information for each parcel within the identified historic districts and a walking reconnaissance survey was conducted on August 5 and 8, 2020 to evaluate contributing status and integrity of each parcel (Appendix B, *DPR 523 Series Forms*). The seven aspects of integrity as outlined in the California Code of Regulations (Section 4852 [C]) and described in the National Register Program include *location, design, setting, materials, workmanship, feeling,* and *association*. The results of the reconnaissance survey can be found in Section 5.0, *Survey Results*. Maps showing the boundaries and contributing rate of each identified district and the location of each individual district can be found in Appendix A, *Maps*.