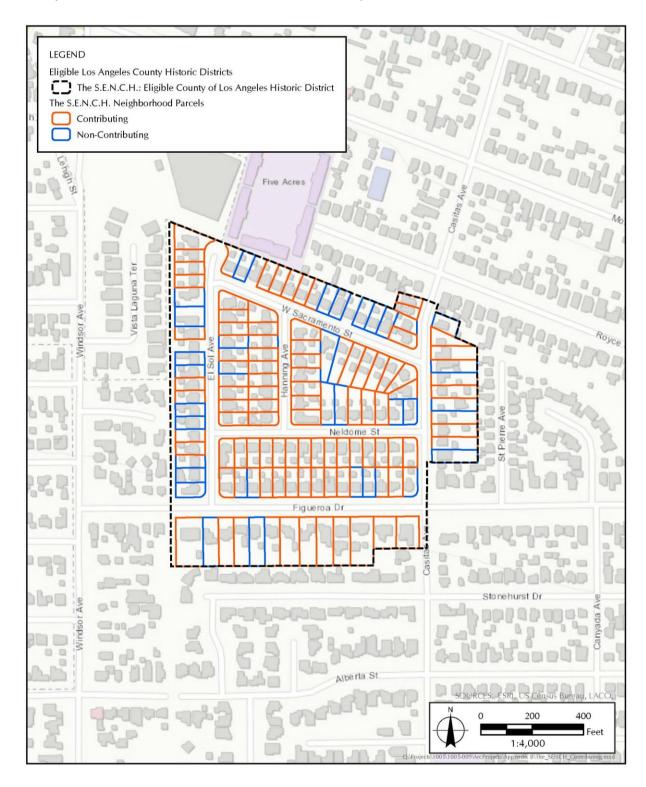

In 1972, the first neighborhood watch group in Altadena was formed by resident Joseph Shearron in the area called The S.E.N.C.H., which stood for the streets it patrolled on the west side of Altadena including Sacramento Street, El Sol Street, Neldome Street, Casitas Street, and Hanning Avenue. According to the association's by-laws, its purpose was "to eliminate crime, create unity among neighbors, improve the overall physical appearance of the neighborhood, and instill pride in the