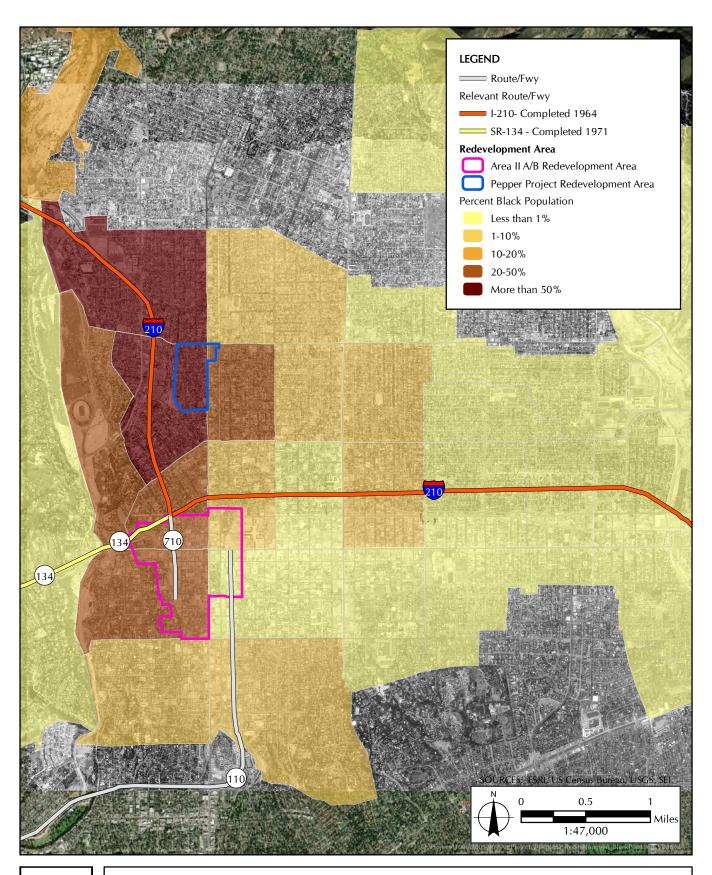

Another appealing reason to move to Altadena was that the African American community were generally more welcomed there than in neighboring cities or areas. Other cities and communities within the San Gabriel Valley, including Glendale, Arcadia, San Marino, South Pasadena, San Gabriel, Monterey Park, and El Monte, did not integrate as well as Altadena, which made Altadena one of the only available choices with all the characteristics families were seeking.<sup>32</sup> In 1960, the largest concentration of Black residents within Altadena was located in the southwest corner bounded by Fair Oaks Avenue on the east and Ventura Street on the north. The largest migration to Altadena of new Black residents came between 1960 and 1970, and by then the land west of Fair Oaks Avenue was more than 50 percent African American with a growing population (20 to 30 percent) moving towards Lake Avenue (Figure 5, 1970 Census Data).<sup>33</sup>

The Land East of Lake Avenue remains between 80-90 percent white according to 2010 Census Data.

**Figure 5. 1970 Census Data** SOURCE: *United States Census* 

Though African Americans were making choices in where they wanted to live during this time, several events occurred in the 1960s that shifted communities into Altadena which were out of their control. Between 1960 and 1970, the Black population within Altadena rose over 80 percent and several political reasons played a part. In 1956, the Federal Aid Highway Act authorized \$25 billion for the construction of 41,000 miles of highway systems throughout the United States. This money reached Pasadena in the 1960s with the construction of the 210 and 134 Freeways. The freeways cut through the southern portion of Pasadena, which had been redlined in earlier decades, and displaced numerous Black residents. In the late 1960s, the completion of the two freeways wiped out over 2,000 homes and forced residents to find new housing.<sup>34</sup> This generated a movement of Black residents north into Altadena where land sales were generally inexpensive and unrestricted. This new wave of Black residents contributed to the communities' growth north from the southwest corner and east towards Lake Avenue.

Another event behind the shift in population that occurred in Altadena during the 1950s and 1960s was "redevelopment" in the Pasadena area. "Urban redevelopment" or "urban renewal" was popularized by the Federal Housing Act of 1949, Housing Act of 1954, and Federal Aid Highway Act of 1956. The Federal Housing Act of 1949 allowed cities to use federal loans to target "slums" or "blighted" areas to be redeveloped by private developers, and the Housing Act of 1954 further encouraged private developers by provide Federal Housing Administration (FHA)-backed mortgages. Many inner-city areas were deemed "blighted," and thus redevelopment projects often targeted lowincome and Black communities.<sup>35</sup> Additionally, in 1956, the Federal Aid Highway Act gave state and federal governments control over new freeways which were then routed through the same lowincome and Black communities subsequently destroying minority homes and forcing them to move elsewhere.<sup>36</sup> One of Pasadena's early Redevelopment Projects was the Pepper Estates, or Pepper Projects, in the northwest corner of Pasadena. This neighborhood was 102 acres of modest singlefamily homes, generally owned by Black homeowners, which was condemned in the early 1960s for community redevelopment. The homes were replaced with public housing and commercial uses. 37 The project was deeply scrutinized for displacing over 300 Black residents who did not qualify for the new public housing, deeming the neighborhood "blighted" for undisclosed reasons, and for practicing "racial prejudice in the planning of the project." Black residents who were displaced and had the resources ended up relocating north into Altadena sending the Black population in the area soaring. By the end of the 1960s, Altadena, along with Pasadena, was cited as one of the few County communities with a sizable Black population.<sup>39</sup> By 1970, the African American community within Altadena was 28 percent compared to 16 percent in Pasadena and 8 percent in the County as a whole.40