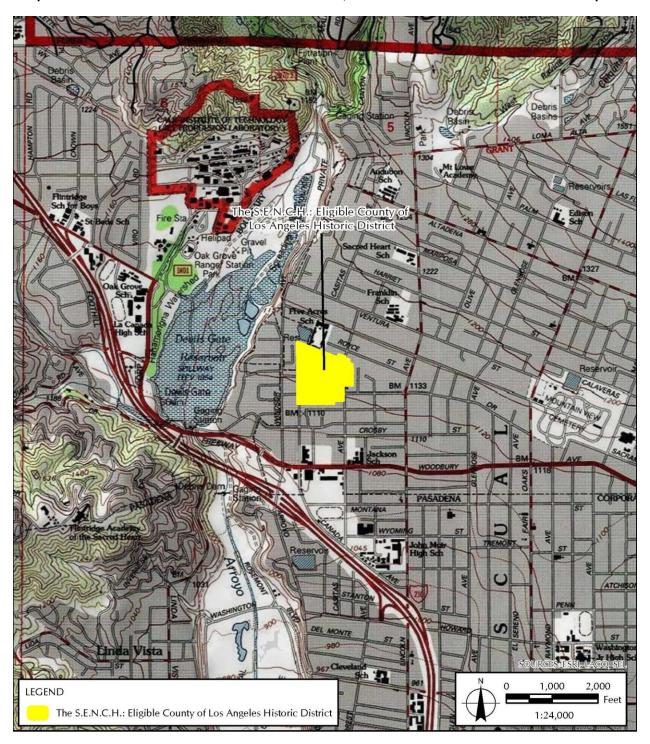

In 1972, the first neighborhood watch group in Altadena was formed by resident Joseph Shearron in the area called The S.E.N.C.H., which stood for the streets it patrolled on the west side of Altadena including Sacramento Street, El Sol Street, Neldome Street, Casitas Street, and Hanning Avenue. According to the association's by-laws, its purpose was "to eliminate crime, create unity among neighbors, improve the overall physical appearance of the neighborhood, and instill pride in the