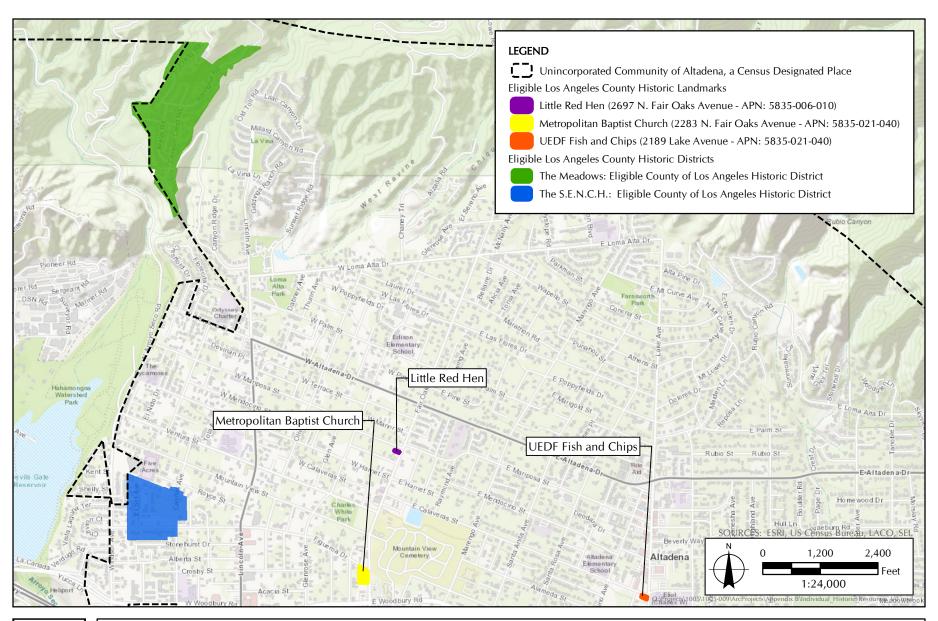

and Beautification Society. Courtesy of the Altadena Historical Society.
- Yelp. "The Little Red Hen Coffee Shop: About the Business." Accessed August 2020. Available at: https://www.yelp.com/biz/the-little-red-hen-coffee-shop-altadena
- "Young Doctor in Altadena Office." 25 July 1963. Los Angeles Sentinel (1934–2005). Accessed August 2020. Available at: https://search-proquest-com.ezproxy.lapl.org/hnplasentinel/docview/564660310/80C52A02861A4FBEPQ/17?accountid = 6749
- Zack, Michele. "Altadena's Commercial History." Altadena Heritage. Accessed August 2020. Available at: https://altadenaheritage.org/altadenas-commercial-history/
- Zack, Michelle. 2004. *Altadena: Between Wilderness and City*. Altadena, CA: Altadena Historical Society. pp. 173–174.







**APPENDIX A** 

Survey Area Map





### **APPENDIX A**

Eligible Los Angeles County Historic Districts and Landmarks Map



State of California — The Resources Agency DEPARTMENT OF PARKS AND RECREATION

PRIMARY RECORD

Primary # HRI# Trinomial

NRHP Status Code: 5S2

Other Listings **Review Code** 

Reviewer

Date

Page 1 of 2 P1. Other Identifier: N/A \*Resource Name or # (Assigned by recorder): Little Red Hen

\*P2. Location: ☐ Not for Publication ☐ Unrestricted

\*a. County: Los Angeles and (P2b and P2c or P2d. Attach a Location Map as necessary.) T; Rw;\_\_of\_\_of Sec ;\_\_B.M. \*b. USGS 7.5' Quad: Date:

c. Address: 2697 N. Fair Oaks Avenue City: Altadena **Zip:** 91001

d. UTM (Give more than one for large and/or linear resources) Zone: \_\_\_\_, \_\_\_\_ mE/ mN

e. Other Locational Data: (e.g., parcel #, directio