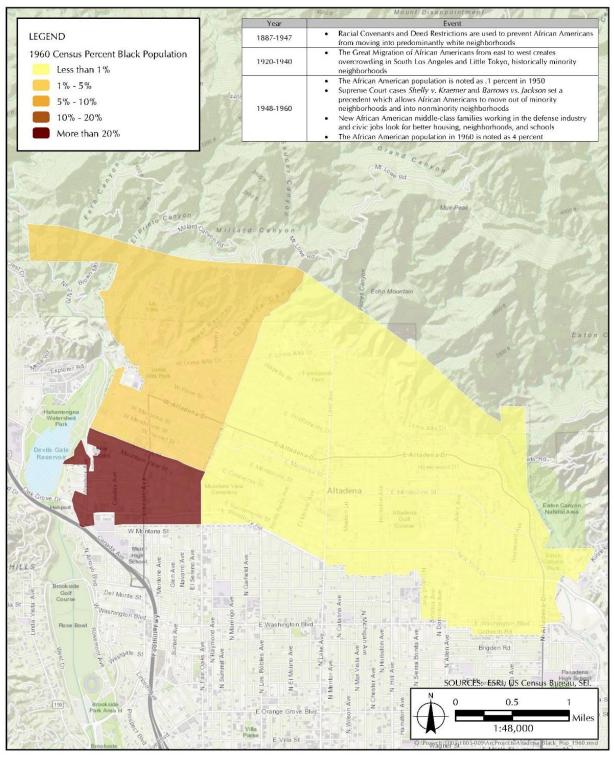

Census data shows that in 1950, the African American population in Altadena was only 0.1 percent of the total population. By the end of the decade, the Black population rose to 4 percent, which was still a very small portion of the total residents within Altadena. Early residents of the community recall moving to Altadena for its quiet and well-kept neighborhoods and because friends or family members were already living there.<sup>26</sup> Interviews revealed there wasn't really a conscious choice to move to Altadena specifically, but the quit characteristic of the area with people they knew nearby made it desirable. Several new residents also worked in Pasadena or at the Jet Propulsion Lab (JPL) just west of Altadena, making the location convenient as well. One of the first African American families to move to the area was the Duncan family. Wilfred R. Duncan became the first African American firefighter in Pasadena in 1952 and he and his family lived in Altadena beginning in the early 1950s.<sup>27,28</sup> The influx of new residents settled west of Lake Avenue, particularly in the southwest corner of the community, where they had settled prior to the abolishment of redlining (Figure 4, 1960 Census Data).

**Figure 4. 1960 Census Data** SOURCE: *United States Census* 

West Altadena drew new Black community members early on for several reasons. The lands east of Lake Avenue had been subdivided and developed early in the 20th century and upscale homes on large lots with "old money residents" lined the streets.<sup>29</sup> Homes for sale in these predominantly white neighborhoods in the east were sometimes not even advertised or shown to prospective Black buyers, so the chance to live on the east side was never an option.<sup>30</sup> A brochure for new residents in Altadena from the 1970s referred to housing patterns and stated, "practically all non-Caucasians are west of Lake Avenue and east of the arroyo and north of Colorado."<sup>31</sup> The land west of Lake Avenue had traditionally been small family farms, vineyards, and orchards until the late 1940s when it then began to be subdivided into small lot subdivisions for housing. Inexpensive housing, generally unrestricted land sales, and a small Black community within the area already drew new residents to settle west of Lake Avenue.