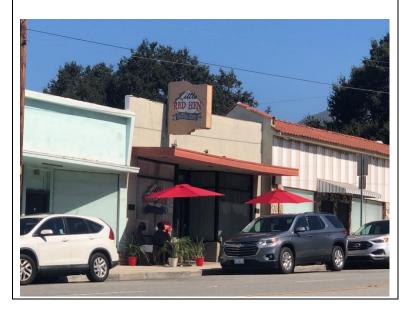

"visited her cafe often and she was such a delight every time." The café was then passed to Shay's son, Lonzia Shay, and is currently owned and operated by Barbara Shay, his sister. Ellie Viray, a Pasadena blogger, says that the restaurant is an Altadena "landmark" where "both young and old to get a taste of original and specialty plates." It is the oldest Black-owned business in Altadena. In 2019, Little Red Hen Coffee Shop won the Pasadena NAACP 2019 Small Business Award. (See Continuation Sheet page 2)

\*P3b. Resource Attributes (List attributes and codes): HP6 1-3 story commercial building

\*P4. Resources Present: ⊠Building □Structure □Object □Site □District □Element of District □Other (Isolates, etc.)

P5a. Photo or Drawing (Photo required for buildings, structures, and objects.)



P5b. Description of Photo (view, date, accession #): Facing northwest; 8/8/2020; IMG\_2291.jpg

\*P6. Date Constructed/Age and Source: ⊠Historic □Prehistoric □Both 1950 LA County Assessor

\*P7. Owner and Address: Barbara Shay

\*P8. Recorded by (Name, affiliation, and address): Carrie Chasteen Sapphos Environmental, Inc. 430 N. Halstead Street Pasadena, CA 91107

\*P9. Date Recorded: August 8, 2020

\*P10. Survey Type (Describe): Reconnaissance Survey

\*P11. Report Citation (Cite survey report and other sources, or enter "none"): Altadena African American Historic Resources

| At | tachments:   |      | NONE   |       | ocation. | Map [  | ☐ Ske | etch Ma | p ⊠  | Cont   | tinuation | Sheet |        | Building, | Structure, | and  | Object | Record |
|----|--------------|------|-------