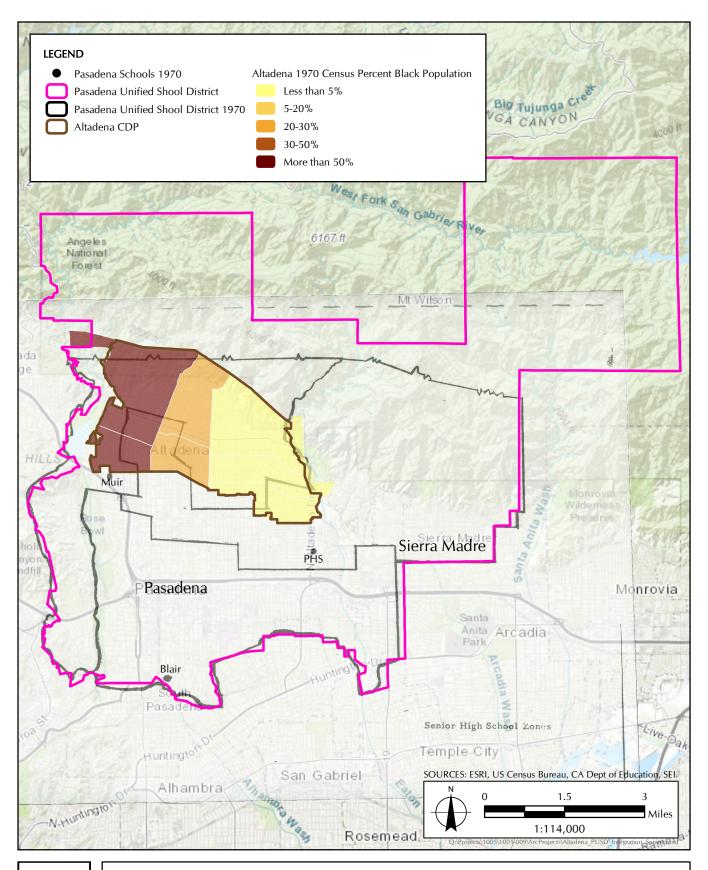

While some white residents met the increase in the African American population with harassment and intimidation methods, other residents feared loss of property value and a decrease in the safety of the neighborhoods. Those residents decided to sell their homes and move to more predominantly white areas. White residents left the community at alarming rates, to surrounding areas such as Glendale or Arcadia, due to the rise in Black residents and the desegregation of Pasadena Unified School District (PUSD), of which Altadena was a part. By 1969, the African American percentage in the PUSD rose at a steady rate between 6 and 12 percent while white enrollment dropped just as quickly.<sup>45</sup> The court-ordered desegregation of schools and the forced busing system drove several white families out of Altadena all together. This created a high volume of available housing, allowing for more Black residents to purchase in areas not available before, fueling the increase in the African American community further.