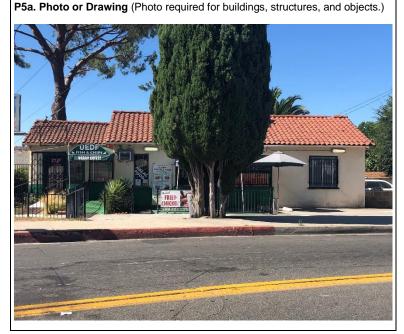

hips, Muhmmad was an Altadena resident and has been for more than 40 years. He understood the needs of the community, particularly the African American community which he notes moved in from Pasadena during the 1950s. The UEDF Fish & Chips is significant in the context of Los Angeles County. Therefore, the building is eligible for the County Register of Landmarks and Historic Districts pursuant to Criterion 1; however, this significance does not rise to the threshold of significance for listing in the National Register of Historic Places or California Register of Historical Resources.

\*P3b. Resource Attributes (List attributes and codes): HP6 1-3 story commercial building

\*P4. Resources Present: ⊠Building □Structure □Object □Site □District □Element of District □Other (Isolates, etc.)



P5b. Description of Photo (view, date, accession #): Facing south; 8/8/2020; IMG 2290.jpg

\*P6. Date Constructed/Age and Source: ⊠Historic □Prehistoric □Both 1923 LA County Assessor

\*P7. Owner and Address:

Abdul Muhammed and Dr. Regina C. Grimes

\*P8. Recorded by (Name, affiliation, and address): Carrie Chasteen Sapphos Environmental, Inc. 430 N. Halstead Street Pasadena, CA 91107

\*P9. Date Recorded: August 8, 2020

\*P10. Survey Type (Describe): Reconnaissance Survey

\*P11. Report Citation (Cite survey report and other sources, or enter "none"): Altadena African American Historic Resources

| Attachments:  | : 🗆 NONE   |         | ocation N | Иар □  | Sketch Map  | ) X ( | Continuation | Sheet  |      | Building, | Structure | , and O | bject | Record |
|---------------|--------