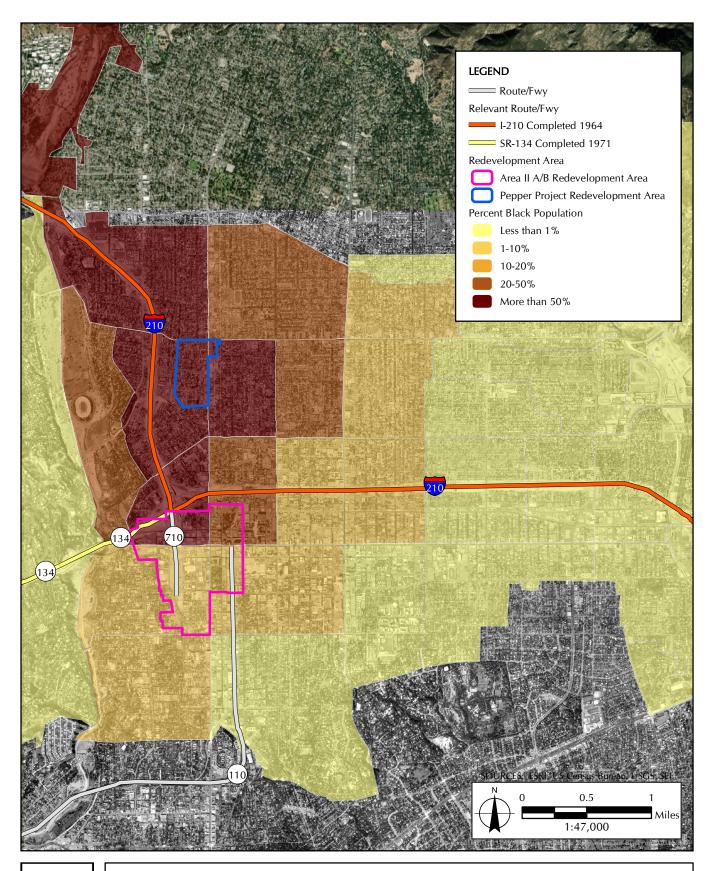

Another appealing reason to move to Altadena was that the African American community were generally more welcomed there than in neighboring cities or areas. Other cities and communities within the San Gabriel Valley, including Glendale, Arcadia, San Marino, South Pasadena, San Gabriel, Monterey Park, and El Monte, did not integrate as well as Altadena, which made Altadena one of the only available choices with all the characteristics families were seeking.<sup>32</sup> In 1960, the largest concentration of Black residents within Altadena was located in the southwest corner bounded by Fair Oaks Avenue on the east and Ventura Street on the north. The largest migration to Altadena of new Black residents came between 1960 and 1970, and by then the land west of Fair Oaks Avenue was more than 50 percent African American with a growing population (20 to 30 percent) moving towards Lake Avenue (Figure 5, 1970 Census Data).<sup>33</sup>

The Land East of Lake Avenue remains between 80-90 percent white according to 2010 Census Data.

**Figure 5. 1970 Census Data** SOURCE: *United States Census* 

Though African Americans were making choices in where they wanted to live during this time, several events occurred in the 1960s that shifted communities into Altadena which were out of their control. Between 1960 and 1970, the Black population within Altadena rose over 80 percent and several political reasons played a part. In 1956, the Federal Aid Highway Act authorized \$25 billion for the construction of 41,000 miles of highway systems throughout the United States. This money reached Pasadena in the 1960s with the construction of the 210 and 134 Freeways. The freeways cut through the southern portion of Pasadena, which had been redlined in earlier decades, and displaced numerous Black residents. In the late 1960s, the completion of the two freeways wiped out over 2,000 homes and forced residents to find new housing.<sup>34</sup> This generated a movement of Black residents north into Altadena where land sales were generally inexpensive and unrestricted. This new wave of Black residents contributed to the communities' growth north from the southwest corner and east towards Lake Avenue.

Another event behind the shift in population that occurred in Altadena during the 1950s and 1960s was "redevelopment" in the Pasadena area. "Urban redevelopment" or "urban renewal" was popularized by the Federal Housing Act of 1949, Housing Act of 1954, and Federal Aid Highway Act of 1956. The Federal Housing Act of 1949 allowed cities to use federal loans to target "slums" or "blighted" areas to be redeveloped by private developers, and the Housing Act of 1954 further encouraged private developers by provide Federal Housing Administration (FHA)-backed mortgages. Many inner-city areas were deemed "blighted," and thus redevelopment projects often targeted lowincome and Black communities.<sup>35</sup> Additionally, in 1956, the Federal Aid Highway Act gave state and federal governments control over new freeways which were then routed through the same lowincome and Black communities subsequently destroying minority homes and forcing them to move elsewhere.<sup>36</sup> One of Pasadena's early Redevelopment Projects was the Pepper Estates, or Pepper Projects, in the northwest corner of Pasadena. This neighborhood was 102 acres of modest singlefamily homes, generally owned by Black homeowners, which was condemned in the early 1960s for community redevelopment. The homes were replaced with public housing and commercial uses. 37 The project was deeply scrutinized for displacing over 300 Black residents who did not qualify for the new public housing, deeming the neighborhood "blighted" for undisclosed reasons, and for practicing "racial prejudice in the planning of the project." Black residents who were displaced and had the resources ended up relocating north into Altadena sending the Black population in the area soaring. By the end of the 1960s, Altadena, along with Pasadena, was cited as one of the few County communities with a sizable Black population.<sup>39</sup> By 1970, the African American community within Altadena was 28 percent compared to 16 percent in Pasadena and 8 percent in the County as a whole.40