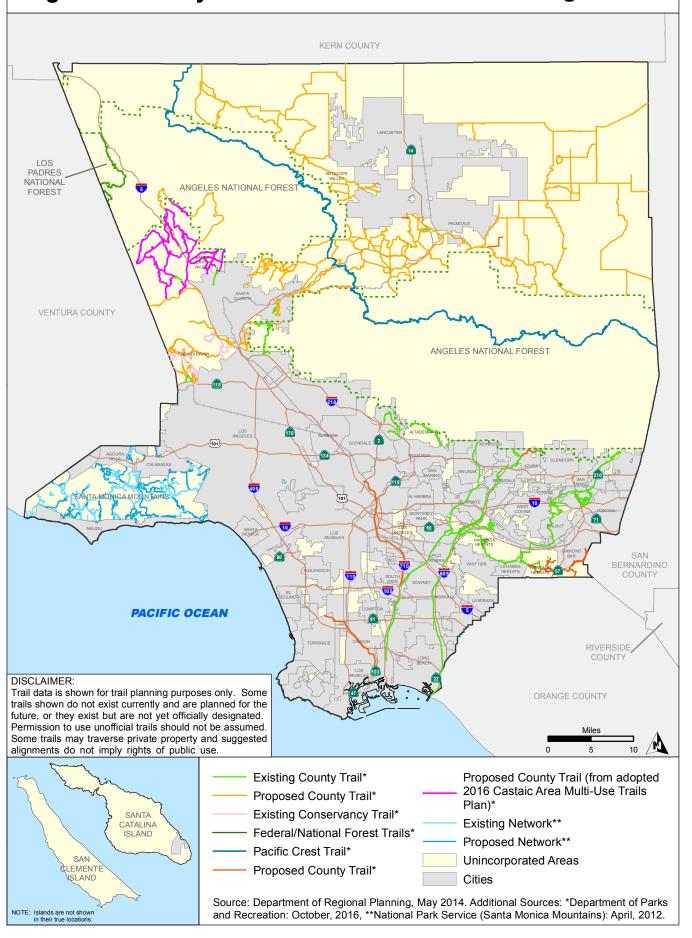

## Regional Trail System

## Figure 10.1





## Community, Neighborhood and Pocket Park Service Figure 10.3 Radius Map KERN COUNTY LOS PADRES NATIONAL ANGELES NATIONAL FORES FOREST Antelope Valley Planning Area Santa Clarita VENTURA COUNTY Valley Planning Area ANGELES NATIONAL FOREST San Fernando Planning Area East San Santa Monica Mountains Gabriel Valley West San Gabrie Valley Planning Ar Metro Planning Area Planning Westside SANTA MONICA MOUNTAINS Planning Area Area SAN BERNARDINO Gateway **PACIFIC OCEAN** Area RIVERSIDE South Bay ORANGE COUNTY Miles County Parks, Golf & Open Space Community Parks: 2 Mile Radius



and Recreation