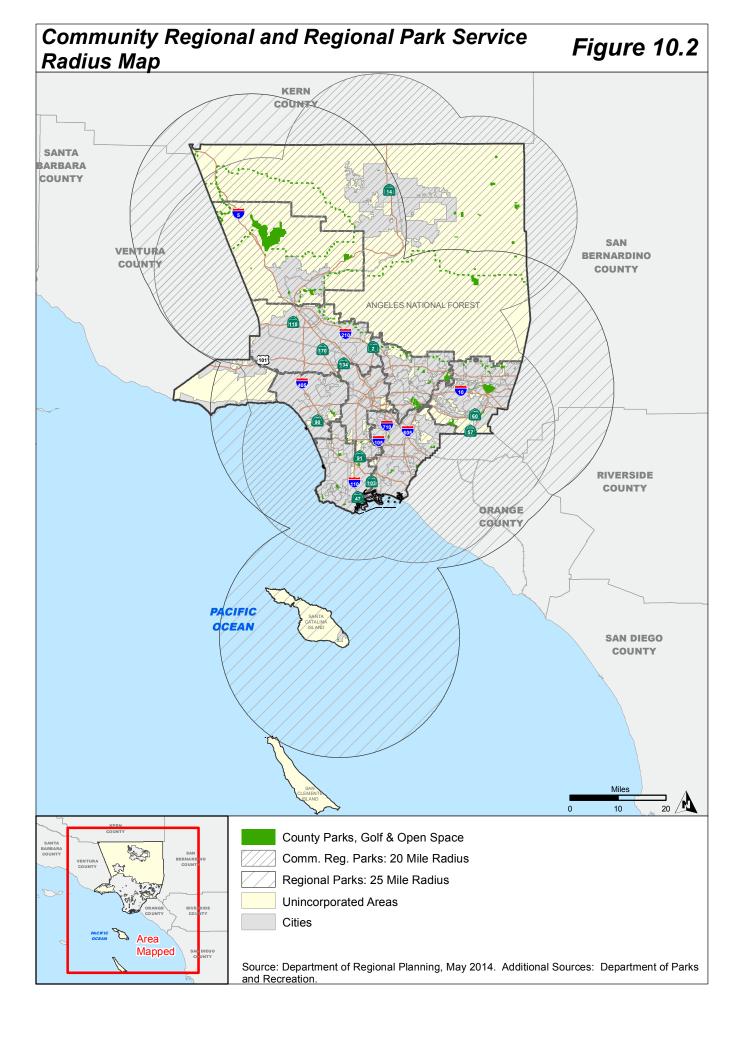

## Community, Neighborhood and Pocket Park Service Figure 10.3 Radius Map KERN COUNTY LOS PADRES NATIONAL ANGELES NATIONAL FORES FOREST Antelope Valley Planning Area Santa Clarita VENTURA COUNTY Valley Planning Area ANGELES NATIONAL FOREST San Fernando Planning Area East San Santa Monica Mountains Gabriel Valley West San Gabrie Valley Planning Ar Metro Planning Area Planning Westside SANTA MONICA MOUNTAINS Planning Area Area SAN BERNARDINO Gateway **PACIFIC OCEAN** Area RIVERSIDE South Bay ORANGE COUNTY Miles County Parks, Golf & Open Space Community Parks: 2 Mile Radius